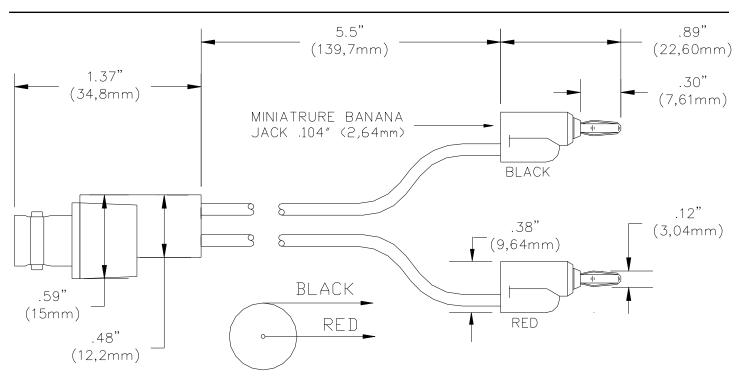

# Model 3966 Breakout: BNC (Female) To Miniature Banana Plugs **€€**

SCHEMATIC

### **FEATURES:**

- ✓ Converts BNC (male) cables / connectors to miniature banana plugs for test versatility.
- ✓ Miniature banana plug springs are gold plated Beryllium Copper for excellent electrical connection.
- ✓ BNC connector is molded directly to the wire for pull strength durability and dust and moisture resistance.
- ✓ Black wire is connected to BNC shell, red wire to BNC center contact.
- ✓ Miniature banana plugs are stackable.

## **MATERIALS:**

BNC: Nickel Plated Brass, Center Contact: Gold Plated Beryllium Copper
Dielectric: PTFE
Wire: 20 AWG, PVC Insulated
Miniature Banana Plug: Body: Brass Gold Plated, Spring: Beryllium Copper, Gold Plated
Insulation: Polypropylene, color matches color of wire