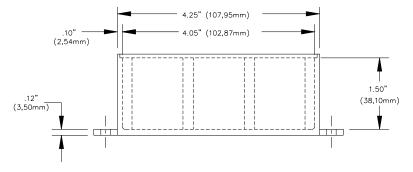

## **MATERIALS:**

Screws: Steel, 8 ea. #4-40 x  $^1\!\!4$  Pan Head (Per MS 35208-12 with clear

irridite)

Cover: .040 Thick aluminum #1100-H14 Finish: Clear anodized per MIL-A-8625

Shielded Housing: Die cast aluminum alloy A380 or A384

Model 2901: Blue baked enamel per Federal Standard 595 #25109 over

primer wash per DOD-P-15328.

Model 2906: Finish: None

## **RATINGS:**

Operating Temperature: +302°F (+150°C) Max.

## **ORDERING INFORMATION:**

Model: 2901 (blue baked enamel) Model: 2906 (bare die cast aluminum)

All dimensions are in inches. Tolerances (except noted):  $.xx = \pm .02$ " (,51 mm),  $.xxx = \pm .005$ " (,127 mm). All specifications are to the latest revisions. Specifications are subject to change without notice. Registered trademarks are the property of their respective companies.