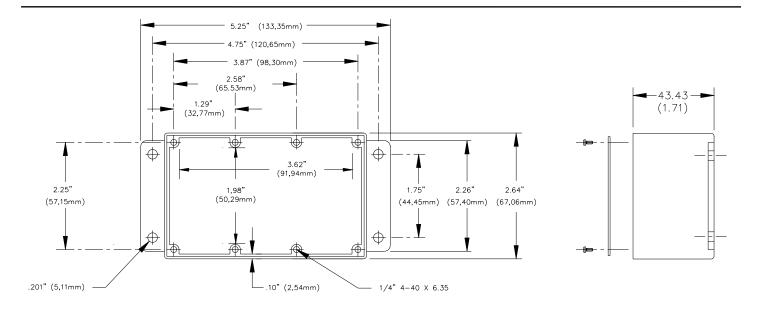

## **MATERIALS:**

Screws: Steel, 8 ea. #4-40 x  $^1\!\!4$  Pan Head (Per MS 35208-12 with clear

irridite)

Cover: .040 Thick aluminum #1100-H14 Finish: Clear anodized per MIL-A-8625

Shielded Housing: Die cast aluminum alloy A380 or A384

Model 2901: Blue baked enamel per Federal Standard 595 #25109 over

primer wash per DOD-P-15328.

Model 2906: Finish: None

## **RATINGS:**

Operating Temperature: +302°F (+150°C) Max.

## **ORDERING INFORMATION:**

Model: 2901 (blue baked enamel) Model: 2906 (bare die cast aluminum)

All dimensions are in inches. Tolerances (except noted):  $.xx = \pm .02$ " (,51 mm),  $.xxx = \pm .005$ " (,127 mm). All specifications are to the latest revisions. Specifications are subject to change without notice. Registered trademarks are the property of their respective companies.