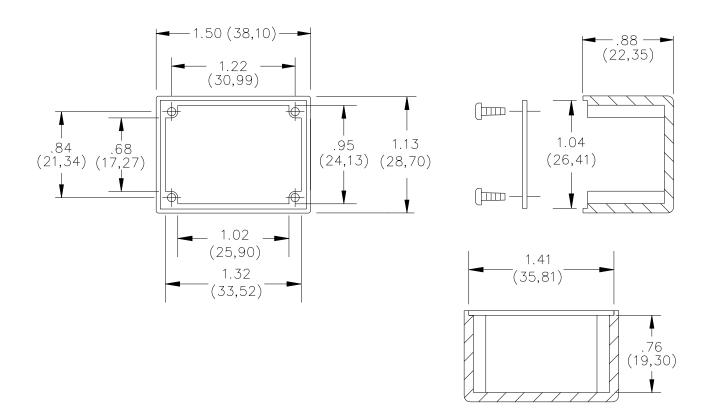

## **Optional Box Variations:**

- Model 3754 Die cast aluminum not finished
- Model 3751 BNC (f), and BNC (f), one on each end.
- Model 3752 BNC (m), and BNC (f), one on each end.

All dimensions are in inches. Tolerances (except noted):  $.xx = \pm .02^{\circ}$  (,51 mm),  $.xxx = \pm .005^{\circ}$  (,127 mm). All specifications are to the latest revisions. Specifications are subject to change without notice. Registered trademarks are the property of their respective companies.