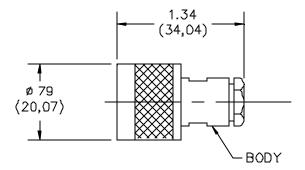

### **ORDERING INFORMATION:** Model 4787

All dimensions are in inches. Tolerances (except noted):  $.xx = \pm .02$ " (.51 mm),  $.xxx = \pm .005$ " (.127 mm). All specifications are to the latest revisions. Specifications are subject to change without notice. Registered trademarks are the property of their respective companies. Made in USA