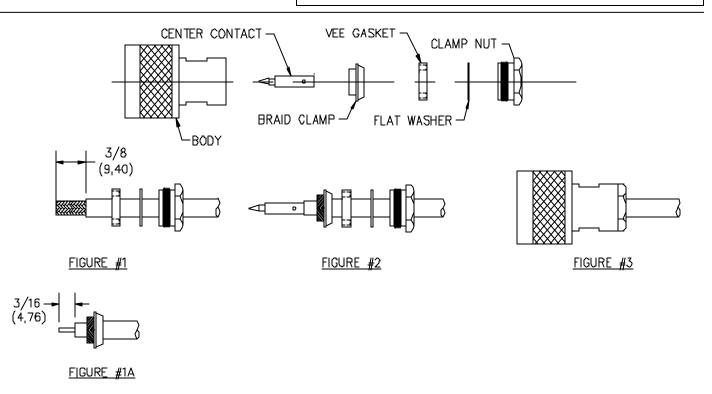

# FIGURE #1

- A. Slide clamp nut, flat washer and Vee gasket over cable.
- B. Strip cable jacket to dimensions shown.

## FIGURE #1A

- C. Slide braid clamp over braid positioned with the inner shoulder against the cable jacket
- D. Fold braid over braid clamp.
- E. Strip Dielectric

# FIGURE #2

F. Solder center contact to cable center conductor.

## FIGURE #3

- G. Slide clamp nut, flat washer and Vee gasket forward against braid clamp.
- A. Place connector body over end of cable, thread clamp nut into body and tighten.

All dimensions are in inches. Tolerances (except noted):  $.xx = \pm .02$ " (.51 mm),  $.xxx = \pm .005$ " (.127 mm). All specifications are to the latest revisions. Specifications are subject to change without notice. Registered trademarks are the property of their respective companies. Made in USA