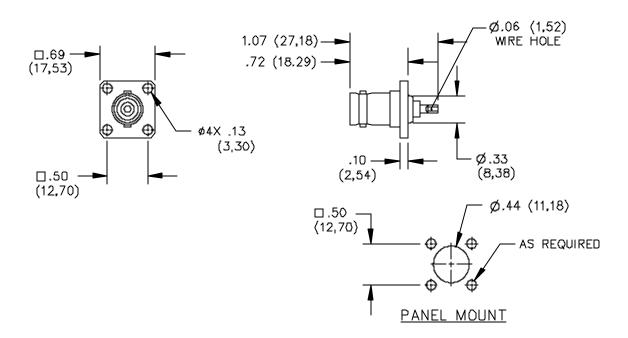

Model 2451A Connector BNC (F), Panel Mount

## **RATINGS:**

Operating Temperature: -65°C to +165°C

Nominal Impedance: 50 Ohms

**ORDERING INFORMATION:** Model 2451A

All dimensions are in inches and metric. All specifications are to the latest revisions. Specifications are subject to change without notice. Registered trademarks are the property of their respective companies. Made in USA