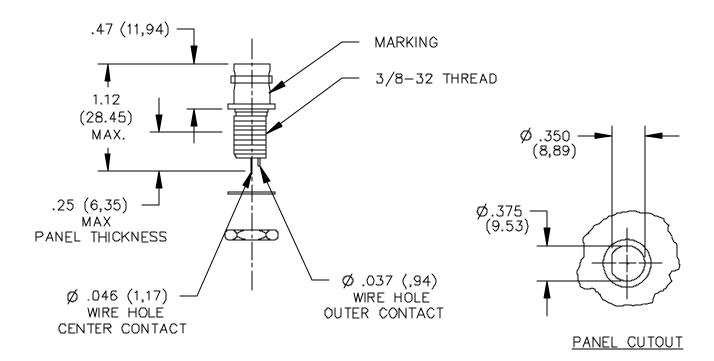

## **ORDERING INFORMATION:** Model 3580

All dimensions are in inches. Tolerances (except noted):  $.xx = \pm .02$ " (.51 mm),  $.xxx = \pm .005$ " (.127 mm). All specifications are to the latest revisions. Specifications are subject to change without notice. Registered trademarks are the property of their respective companies.