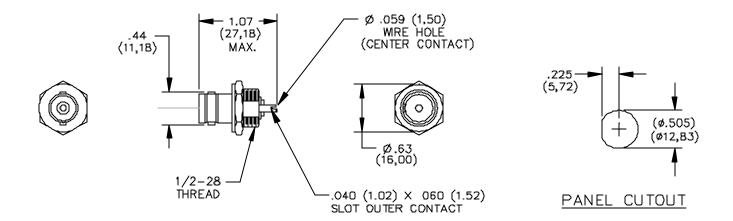

## Model 3778 BNC (Female) Isolated Ground Bulkhead Receptacle

## **FEATURES:**

- Mounts in panels up to 4.44 (.175) thick.
- Mounting hardware is isolated from outer conductor of BNC.

## **MATERIALS:**

Body: Brass, Tarnish Resistant Plating

Center Contact: Female: Gold Plated Beryllium Copper,

Male: Gold Plated Brass.