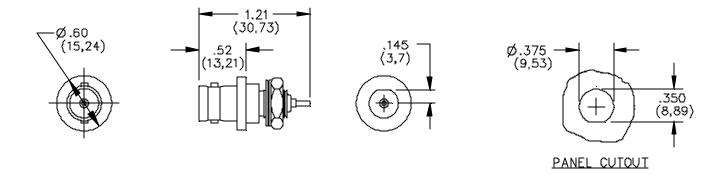

## **RATINGS:**

Nominal Impedance: 50 Ohms

Leakage Rate: Less than  $10^{-7}$  cc/sec of tracer gas at one atmosphere.

**ORDERING INFORMATION**: Model 4159

All dimensions are in inches. Tolerances (except noted):  $.xx = \pm .02$ " (,51 mm),  $.xxx = \pm .005$ " (,127 mm). All specifications are to the latest revisions. Specifications are subject to change without notice. Registered trademarks are the property of their respective companies.