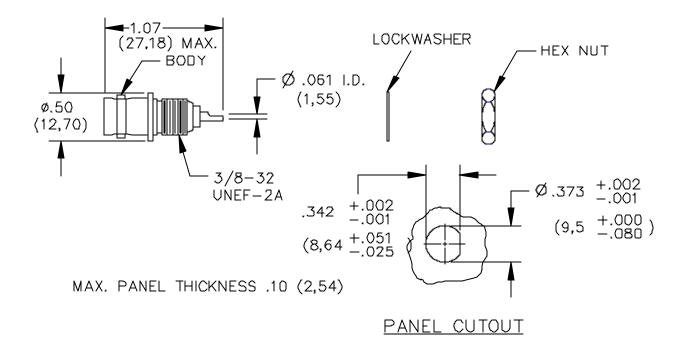

#### **ORDERING INFORMATION:** Model 4160

Parts are packaged one per bag, unassembled.

All dimensions are in inches. Tolerances (except noted):  $.xx = \pm .02$ " (,51 mm),  $.xxx = \pm .005$ " (,127 mm). All specifications are to the latest revisions. Specifications are subject to change without notice. Registered trademarks are the property of their respective companies. Made in USA