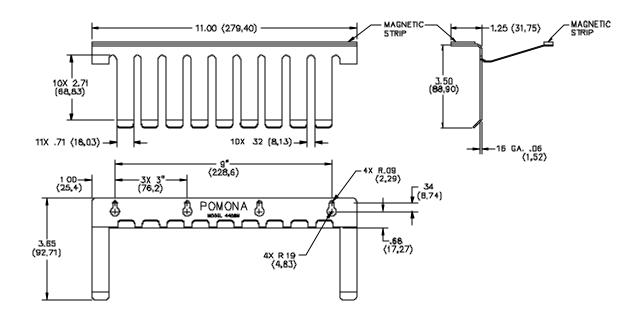

## **FEATURES:**

• 4408M accepts coax cable size types RG 59 and RG 108

## **MATERIALS:**

Material: Cold rolled steel No. 2 temper <sup>1</sup>/<sub>2</sub> hard Finish: Baked enamel Color: FED-STD-595A, #27038, Black (4408M)

## **ORDERING INFORMATION:** Model 4408M

All dimensions are in inches. Tolerances (except noted):  $.xx = \pm .02^{\circ}$  (,51 mm),  $.xxx = \pm .005^{\circ}$  (,127 mm). All specifications are to the latest revisions. Specifications are subject to change without notice. Registered trademarks are the property of their respective companies. Made in USA