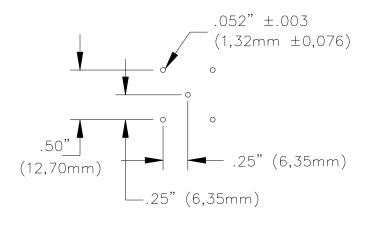

## Model 4578 BNC (Female) PCB Mount CE

RECOMMENDED PC MOUNTING

Nominal Impedance: 50 Ohms

**ORDERING INFORMATION**: Model 4578

All dimensions are in inches. Tolerances (except noted):  $.xx = \pm .02$ " (,51 mm),  $.xxx = \pm .005$ " (,127 mm). All specifications are to the latest revisions. Specifications are subject to change without notice. Registered trademarks are the property of their respective companies.