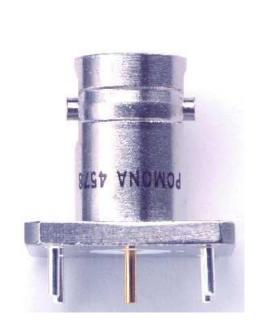

## Model 4578 BNC (Female) PCB Mount CE

RECOMMENDED PC MOUNTING

## **MATERIALS:**

Body: Tarnish Resistant Nickel Plated Brass Body Mounting Pins: Nickel Plated Brass Center Contact: Gold Plated Beryllium Copper Center Mounting Pin: Gold Plated Brass Dielectric: Teflon per ASTM-D-1457