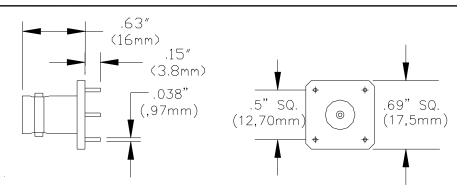

## Model 4578 BNC (Female) PCB Mount CE

RECOMMENDED PC MOUNTING

Nominal Impedance: 50 Ohms

**ORDERING INFORMATION**: Model 4578

All dimensions are in inches. Tolerances (except noted):  $.xx = \pm .02$ " (,51 mm),  $.xxx = \pm .005$ " (,127 mm). All specifications are to the latest revisions. Specifications are subject to change without notice. Registered trademarks are the property of their respective companies.