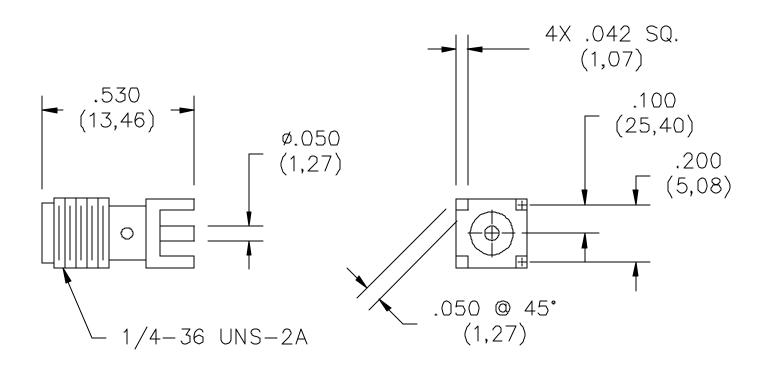

### **FEATURES:**

• Use to connect SMA male cables to printed circuit boards

## **ORDERING INFORMATION:** Model 4959

All dimensions are in inches. Tolerances (except noted):  $.xx = \pm .02$ " (,51 mm),  $.xxx = \pm .005$ " (,127 mm). All specifications are to the latest revisions. Specifications are subject to change without notice. Registered trademarks are the property of their respective companies. Made in USA