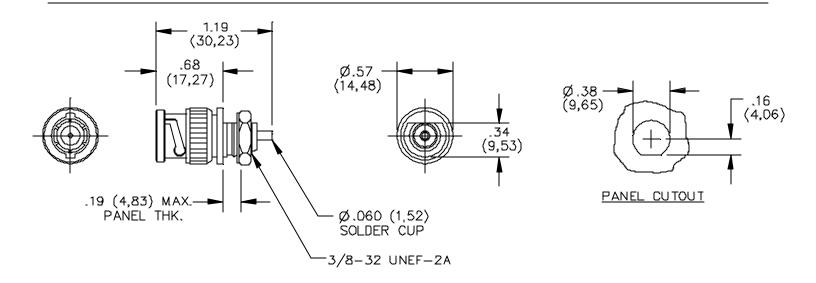

## **MATERIALS:**

Body – Brass, Tarnish Resistant Plating, Center Contact – Gold Plated Brass

Dielectric: PTFE

Finish: Body and Fittings: Tarnish Resistant

Hardware: Body, Lockwasher (Int. Tooth, Hex Nut

Marking: "Pomona 4979"

## **RATINGS:**

Nominal Impedance: 50 Ohms

**ORDERING INFORMATION:** Model 4979

All dimensions are in inches. Tolerances (except noted):  $.xx = \pm .02$ " (,51 mm),  $.xxx = \pm .005$ " (,127 mm). All specifications are to the latest revisions. Specifications are subject to change without notice. Registered trademarks are the property of their respective companies. Made in USA