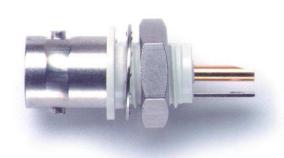

# Model 5148 BNC (Female) Bulkhead Receptacle, Isolated Ground

#### **Features**

- Valox Insulation
- Mounting hardware is isolated from outer conductor of BNC, internal tooth lockwasher, and hex nut

#### **Materials**

Body: Brass, Tarnish Resistant Plating
Center Contact: Gold Plated Beryllium Copper
Marking: "Pomona 5148" (optional)