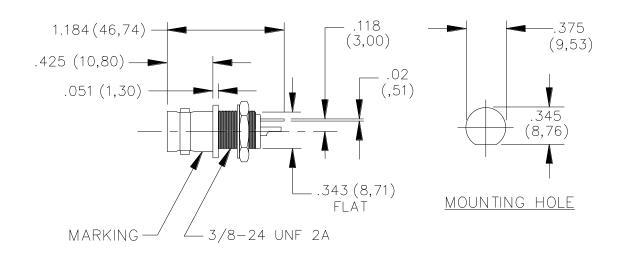

# Model 5148 BNC (Female) Bulkhead Receptacle, Isolated Ground

#### **Features**

- Valox Insulation
- Mounting hardware is isolated from outer conductor of BNC, internal tooth lockwasher, and hex nut

#### **Materials**

Body: Brass, Tarnish Resistant Plating
Center Contact: Gold Plated Beryllium Copper
Marking: "Pomona 5148" (optional)

## Ratings

Nominal Impedance: 50 Ohm