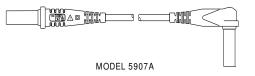

## Model 5900A Basic Industrial DMM Test Lead Kit

CE

MODEL 6479

MODULAR PROBE SET WITH STAINLESS STEEL TIP

QTY 2 : 1 RED, 1 BLACK

FLEXIBLE TEST LEAD SET WITH RIGHT ANGLE AND STRAIGHT BANANA PLUGS QTY 2 : 1 RED, 1 BLACK