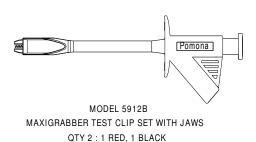

## Model 5900A Basic Industrial DMM Test Lead Kit

CE

MODEL 6479

MODULAR PROBE SET WITH STAINLESS STEEL TIP

QTY 2 : 1 RED, 1 BLACK

FLEXIBLE TEST LEAD SET WITH RIGHT ANGLE AND STRAIGHT BANANA PLUGS QTY 2 : 1 RED, 1 BLACK