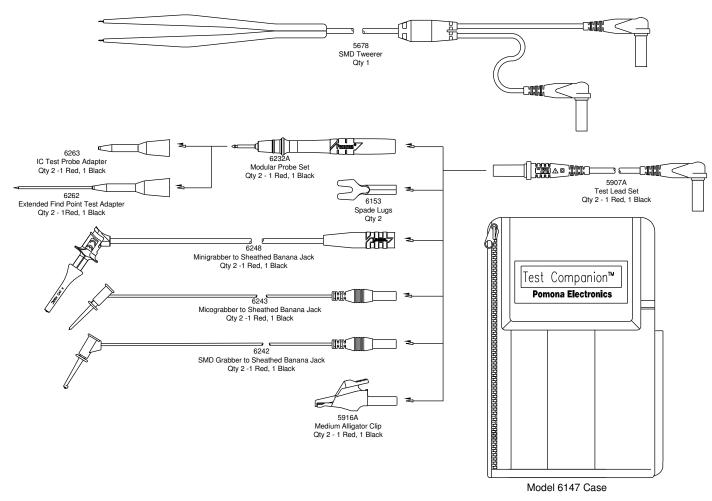

## Model 6174 Electronic Test Companion Kit

CE

For data sheets / specifications of the kit individual components, visit the Pomona web site at: www.pomonaelectronics.com

## **FEATURES**

- Test leads with a right angle banana plug are ideal for use with hand held digital multimeter.
- Flexible test leads feature high strand count silicone wire for extreme flexibility and high temperature resistance.
- Wear indication with double insulated (dual extruded) silicone leads shows white inner layer for increased safety.
- Banana plugs are molded directly to the wire for superior pull strength.
- Test probe body, alligator, spade lug and test clips attach directly to test leads for testing versatility.
- Test accessories conveniently store in the shoulder-pack with carrying strap.
- Compatible with most multimeters that accept safety style sheathed banana plugs.