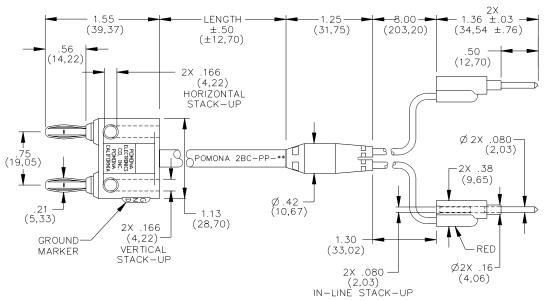

#### **MATERIALS:**

Double Banana Plug:

Plug Bodies: Brass, Nickel Plated

Springs: Beryllium Copper, Nickel Plated.

Insulation: Polypropylene Molded to the Plug Bodies and Cable. Color Matches Color of Cable.

Cable: RG-58C/U .195 (5,0) O.D., Color: Black, Marking: POMONA 2BC-PP-XX

Molded Breakout: PVC Molded to the Breakout Leads and Cable. Color Matches Color of Cable.

Breakout Leads: 20 AWG Stranding 41 x 36 t.c., PVC Insulated, .087 (2,21) O.D. Color Matches Color of

of Pin Tip Plug.

Single Pin Tip Plugs:

Bodies: Brass, Gold Plated.

Stack-up Springs – Beryllium Copper, Gold Plated over Electroless Nickel.

Insulation: Polypropylene Molded to Pin Tip Bodies and Wire. Color: One Black and One Red.

All dimensions are in inches. Tolerances (except noted):  $.xx = \pm .02$ " (,51 mm),  $.xxx = \pm .005$ " (,127 mm). All specifications are to the latest revisions. Specifications are subject to change without notice.