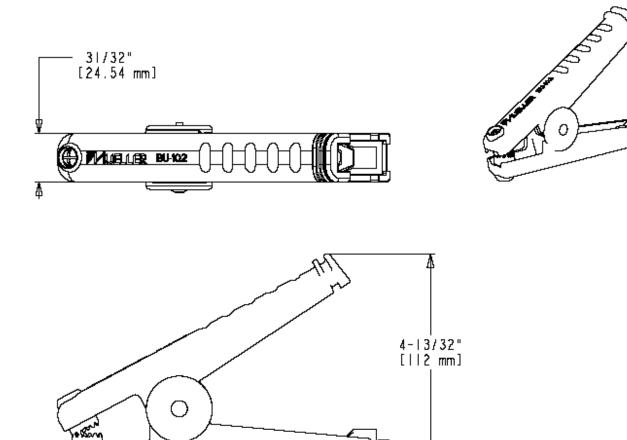

BU-102W-\* Insulated Welding Clip

2907

- Insulated Welding Clip
- Fully insulated clip with serrated contact pad and braided copper shunt
- Material: Housing: glass-filled nylon; Jaw: copper;

6-2/4"

Spring: Music wire, zinc plated

- Length: 6.5"(165mm)
- \*Std. Colors: -0 Black -2 Red
- Rating: 400 Amps

*Mueller Electric Company 1625 E. 31<sup>st</sup> Street Cleveland, Ohio 44114*  ISO 9001:2000 Over 95 Years Of Innovation <u>www.muellerelectric.com</u> TEL. 800-955-2629 TEL. 216-771-5225 FAX. 216-771-3068