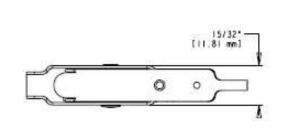

## JP-33699-\*\*\* Large Straight Nose Telecom Clip with Single Spike

- Large Straight Nose Telecom Clip with Single Spike
- Mueller J.S.Popper brand
- Jaw opens 1.0" (25.4 mm)
- Uses single spike to pierce insulation
- Material: nickel-silver jaws; includes brass screw, brass nut, brass

washer, and bronze star washer

- Length: 2.61" (66.4 mm)
- Connection Options: -N Without Hardware, -L With Loose Hardware, -J Banana Jack, -TJ Threaded Banana Jack
- RoHS Compliant

*Mueller Electric Company 1625 E. 31st Street Cleveland, Ohio 44114*  ISO 9001:2000 Over 95 Years Of Innovation <u>www.muellerelectric.com</u> TEL. 800-955-2629 TEL. 216-771-5225 FAX. 216-771-3068