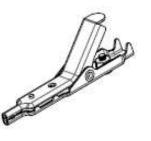

## JP-33699-\*\*\* Large Straight Nose Telecom Clip with Single Spike

- Large Straight Nose Telecom Clip with Single Spike
- Mueller J.S.Popper brand
- Jaw opens 1.0" (25.4 mm)
- Uses single spike to pierce insulation
- Material: nickel-silver jaws; includes brass screw, brass nut, brass

washer, and bronze star washer

- Length: 2.61" (66.4 mm)
- Connection Options: -N Without Hardware, -L With Loose Hardware, -J Banana Jack, -TJ Threaded Banana Jack
- RoHS Compliant

*Mueller Electric Company 1625 E. 31st Street Cleveland, Ohio 44114*  ISO 9001:2000 Over 95 Years Of Innovation <u>www.muellerelectric.com</u> TEL. 800-955-2629 TEL. 216-771-5225 FAX. 216-771-3068