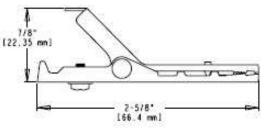

## JP-33699-\*\*\* Large Straight Nose Telecom Clip with Single Spike

- Large Straight Nose Telecom Clip with Single Spike
- Mueller J.S.Popper brand
- Jaw opens 1.0" (25.4 mm)
- Uses single spike to pierce insulation
- Material: nickel-silver jaws; includes brass screw, brass nut, brass

washer, and bronze star washer

- Length: 2.61" (66.4 mm)
- Connection Options: -N Without Hardware, -L With Loose Hardware, -J Banana Jack, -TJ Threaded Banana Jack
- RoHS Compliant

*Mueller Electric Company 1625 E. 31st Street Cleveland, Ohio 44114*  ISO 9001:2000 Over 95 Years Of Innovation <u>www.muellerelectric.com</u> TEL. 800-955-2629 TEL. 216-771-5225 FAX. 216-771-3068