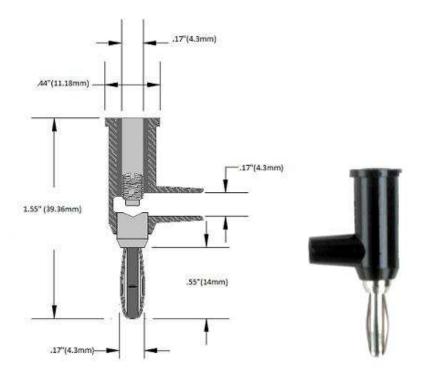

## **BU-P1825-\*** (SOLDERLESS STACKABLE BANANA PLUG)

## **DESCRIPTION:**

-Solderless, stackable, standard 4mm banana plug designed for various applications. -For all types of wire 22 to 18 AWG. with insulation OD's less than .17" (4 mm) -Easily field serviceable.

-Wire enters through side hole and is secured with setscrew.

## **MATERIALS:**

Banana Plug: Nickel Plated Beryllium Copper Insulation: Polypropylene

RATINGS: 15 AMPS Hand free testing to 5000 VRMS Max Temp: +122°F (50°C)

STANDARD COLORS: BU-P1825- \* {\* indicates color: -0 BLACK; -2 RED}