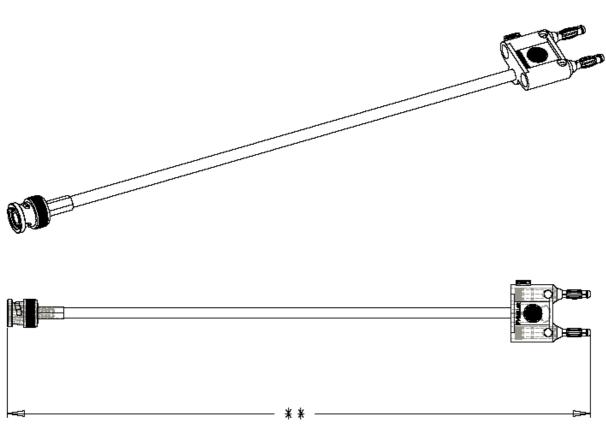

- BNC Male to Stackable Double Banana Plug
- Material: BNC Male Connector: gold-plated center contact, silver-plated body; (MIL-C-39012); Double Banana Plug: ABS housing, brass body and beryllium copper, nickel-plated, nine-leaf cage spring; Coaxial Cable: shielded RG58C/U, MIL-C-17F, 50 ohm
- \*\*Length: -12"(.3m), 24"(.6m), 36"(.9m), 48"(1.2m), 60"(1.5m)
- Rating: Hands free testing at 500 VRMS on center conductor
- RoHS Compliant