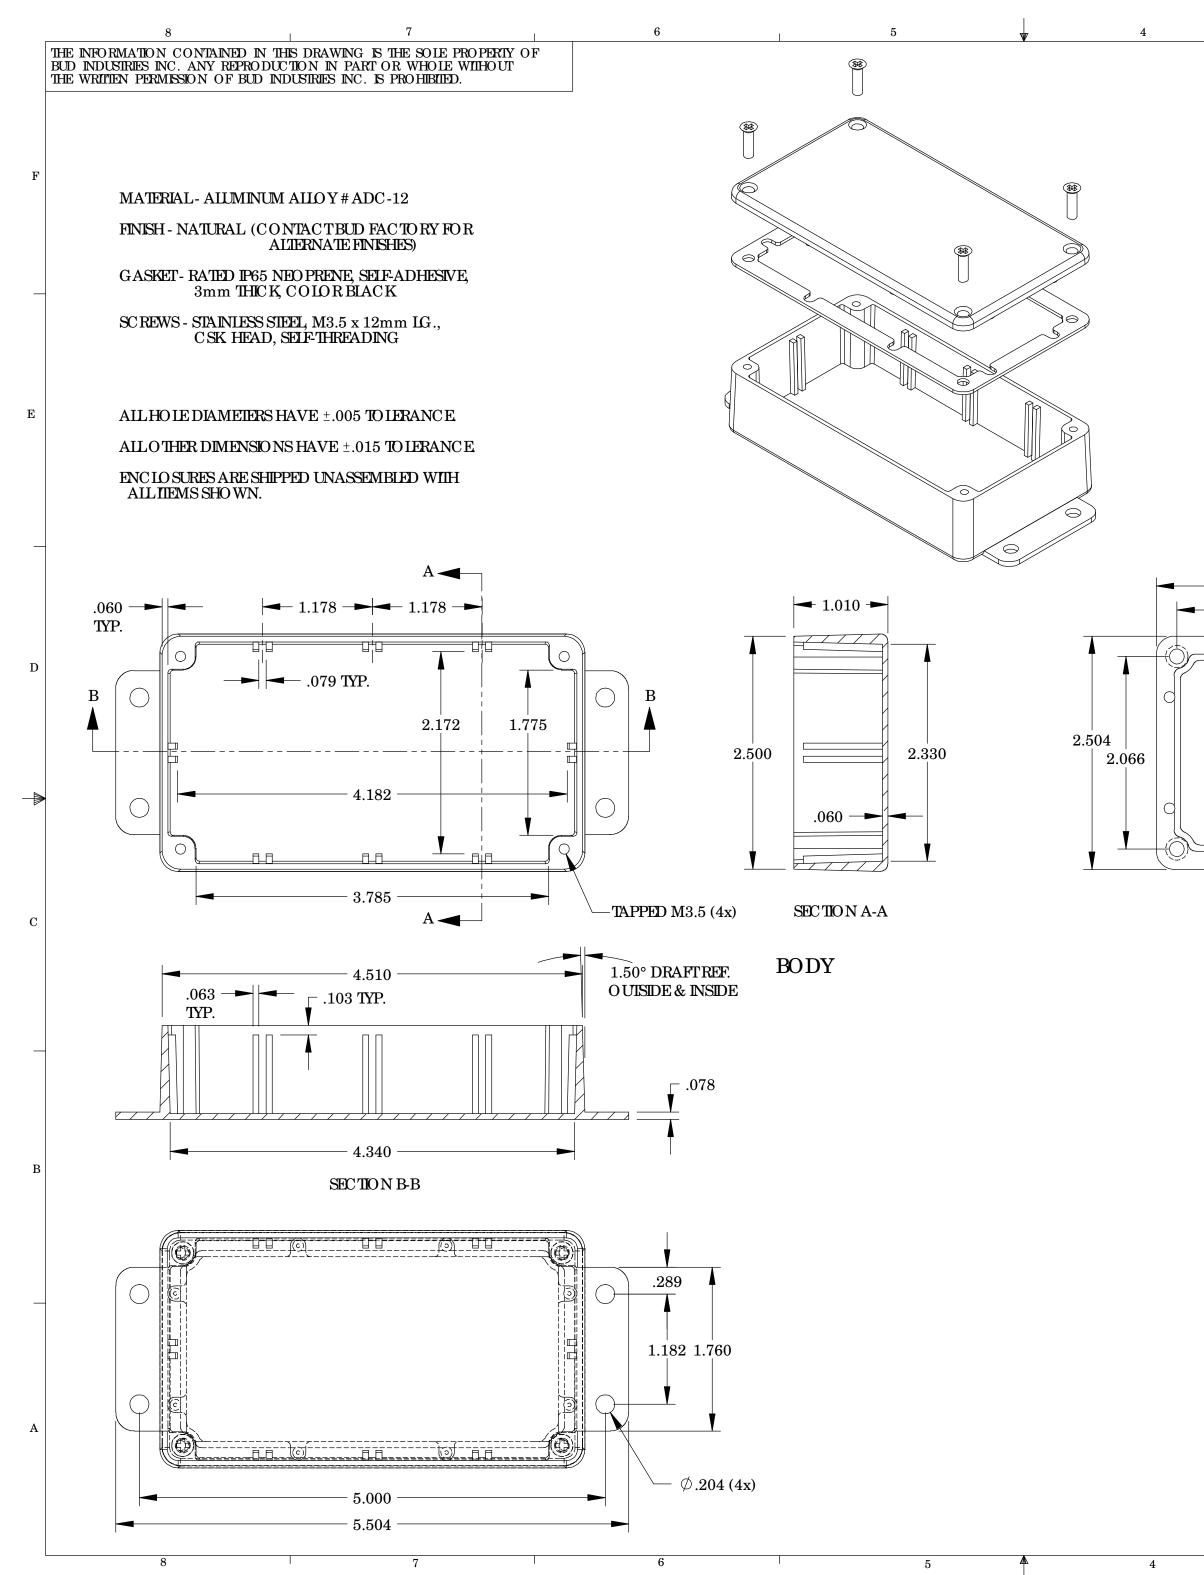

|       | 3         |           | 2                                                                                                                                                 |                                                                                                       |          | 1                            |      |
|-------|-----------|-----------|---------------------------------------------------------------------------------------------------------------------------------------------------|-------------------------------------------------------------------------------------------------------|----------|------------------------------|------|
|       |           |           |                                                                                                                                                   |                                                                                                       | DWG. NO. | CN-6703                      |      |
|       |           |           |                                                                                                                                                   |                                                                                                       | ISSUE    | <b>REVISIO NS</b>            |      |
|       |           |           |                                                                                                                                                   |                                                                                                       |          |                              |      |
|       |           |           |                                                                                                                                                   |                                                                                                       |          |                              |      |
|       |           |           |                                                                                                                                                   |                                                                                                       |          |                              |      |
|       |           |           | $\wedge$                                                                                                                                          |                                                                                                       |          |                              |      |
|       |           |           |                                                                                                                                                   |                                                                                                       |          |                              |      |
|       |           |           |                                                                                                                                                   |                                                                                                       |          |                              |      |
|       |           |           |                                                                                                                                                   |                                                                                                       |          |                              |      |
|       |           |           |                                                                                                                                                   |                                                                                                       |          |                              |      |
|       |           |           | •                                                                                                                                                 |                                                                                                       |          |                              |      |
|       |           |           | $\phi.160$ 90° CS                                                                                                                                 | K                                                                                                     |          |                              |      |
|       |           |           |                                                                                                                                                   |                                                                                                       |          |                              |      |
|       |           |           |                                                                                                                                                   |                                                                                                       |          |                              |      |
|       |           |           |                                                                                                                                                   |                                                                                                       |          |                              |      |
|       |           |           |                                                                                                                                                   |                                                                                                       |          |                              |      |
|       |           |           |                                                                                                                                                   |                                                                                                       |          |                              |      |
|       |           |           |                                                                                                                                                   |                                                                                                       |          |                              |      |
|       |           |           |                                                                                                                                                   |                                                                                                       |          |                              |      |
|       | Ĺ         |           |                                                                                                                                                   |                                                                                                       |          |                              |      |
|       |           |           |                                                                                                                                                   |                                                                                                       |          |                              |      |
|       |           | DETAILD   |                                                                                                                                                   |                                                                                                       |          |                              |      |
|       |           | SCALE 6:1 |                                                                                                                                                   |                                                                                                       |          |                              |      |
|       |           |           |                                                                                                                                                   |                                                                                                       |          |                              |      |
|       |           | C 🚽       |                                                                                                                                                   | 1 1                                                                                                   |          |                              |      |
| <br>  | - 4.512 — |           |                                                                                                                                                   | 157                                                                                                   |          | ◄                            |      |
|       | - 4.070 — |           |                                                                                                                                                   |                                                                                                       |          |                              |      |
| <br>  |           | $\frown$  |                                                                                                                                                   |                                                                                                       |          |                              |      |
| <br>  |           | 0         | $\mathbb{Z}(\mathbb{Q})$ (                                                                                                                        |                                                                                                       |          |                              |      |
|       |           |           |                                                                                                                                                   | `′                                                                                                    |          |                              |      |
|       |           |           |                                                                                                                                                   | q H                                                                                                   |          |                              |      |
|       |           |           | -                                                                                                                                                 | .059                                                                                                  |          |                              |      |
|       |           |           |                                                                                                                                                   |                                                                                                       |          |                              |      |
|       |           |           | .260                                                                                                                                              |                                                                                                       |          |                              |      |
|       |           |           | 260<br>TYP.                                                                                                                                       |                                                                                                       |          |                              |      |
|       |           |           | ¦  þ                                                                                                                                              | d []                                                                                                  |          |                              |      |
|       |           |           |                                                                                                                                                   |                                                                                                       |          |                              |      |
| <br>0 |           | 0         | $= \langle ( \downarrow ) \rangle $                                                                                                               | $\forall \downarrow \downarrow$                                                                       |          |                              |      |
| <br>  |           | C 🚽       |                                                                                                                                                   |                                                                                                       |          |                              |      |
|       |           | 0         | SEC                                                                                                                                               | CTION C-C                                                                                             | _ 5-     | 1.095 INSIDE                 |      |
|       |           |           |                                                                                                                                                   |                                                                                                       |          | CLEARHT                      |      |
|       |           | COVER     |                                                                                                                                                   |                                                                                                       |          |                              |      |
|       |           |           | -                                                                                                                                                 |                                                                                                       |          |                              |      |
|       |           |           |                                                                                                                                                   |                                                                                                       |          |                              |      |
|       |           |           |                                                                                                                                                   |                                                                                                       |          |                              |      |
|       |           |           |                                                                                                                                                   |                                                                                                       |          |                              |      |
|       |           |           |                                                                                                                                                   |                                                                                                       |          |                              |      |
|       |           |           |                                                                                                                                                   |                                                                                                       |          |                              |      |
|       |           |           |                                                                                                                                                   |                                                                                                       |          |                              |      |
|       |           |           |                                                                                                                                                   |                                                                                                       |          |                              |      |
|       |           |           |                                                                                                                                                   |                                                                                                       |          |                              |      |
|       |           |           |                                                                                                                                                   |                                                                                                       |          |                              |      |
|       |           |           |                                                                                                                                                   |                                                                                                       |          |                              |      |
|       |           |           |                                                                                                                                                   |                                                                                                       |          |                              |      |
|       |           |           |                                                                                                                                                   |                                                                                                       |          |                              |      |
|       |           |           |                                                                                                                                                   |                                                                                                       |          |                              |      |
|       |           |           |                                                                                                                                                   |                                                                                                       |          |                              |      |
|       |           |           |                                                                                                                                                   |                                                                                                       |          |                              |      |
|       |           |           |                                                                                                                                                   |                                                                                                       |          |                              |      |
|       |           |           |                                                                                                                                                   |                                                                                                       |          |                              |      |
|       |           |           |                                                                                                                                                   |                                                                                                       |          |                              |      |
|       |           |           |                                                                                                                                                   |                                                                                                       |          |                              |      |
|       |           |           |                                                                                                                                                   |                                                                                                       |          |                              |      |
|       |           |           |                                                                                                                                                   | PART                                                                                                  | SIRT     |                              |      |
|       |           |           | +/005 BEIWEEN HOLE CENTERS                                                                                                                        | CAD GENERATED DRAWING,                                                                                | S LIST   |                              |      |
|       |           |           | +/015 FROM SHEARED EDGE<br>+/032 FROM A BENT SURFACE                                                                                              | CAD GENERATED DRAWING,<br>DO NOT MANUALLY UPDATE                                                      |          | UD INDUSTRIES INC            |      |
|       |           |           | +/015 FROM SHEARED EDGE<br>+/032 FROM A BENTSURFACE<br>+/062 BEIWEEN ASSEMBLED<br>SURFACES                                                        | CAD GENERATED DRAWING,<br>DO NOT MANUALLY UPDATE<br>APPROVALS DATE<br>DRAWN                           | B        |                              |      |
|       |           |           | +/015 FROM SHEARED EDGE<br>+/032 FROM A BENTSURFACE<br>+/062 BETWEEN ASSEMBLED<br>SURFACES<br>UNLESS OTHERWISE SPECIFIED                          | CAD GENERATED DRAWING,<br>DO NOT MANUALLY UPDATE<br>APPROVALS DATE                                    | B        |                              |      |
|       |           |           | +/015 FROM SHEARED EDGE<br>+/032 FROM A BENTSURFACE<br>+/062 BEIWEEN ASSEMBLED<br>SURFACES<br>UNLESS OTHERWISE SPECIFIED<br>MATERIAL<br>AS NOTED  | CAD GENERATED DRAWING,<br>DO NOT MANUALLY UPDATE<br>APPROVAIS DATE<br>DRAWIN<br>DAB 4-3-06<br>CHECKED | B<br>DI  | E CAST ALUMINUM<br>ENCLOSURE |      |
|       |           |           | +/015 FROM SHEARED EDGE<br>+/032 FROM A BENTSURFACE<br>+/062 BETWEEN ASSEMBLED<br>SURFAC ES<br>UNLESS OTHERWISE SPECIFIED<br>MATERIAL<br>AS NOTED | CAD GENERATED DRAWING,<br>DO NOT MANUALLY UPDATE                                                      | B<br>DI  | E CAST ALUMINUM<br>ENCLOSURE |      |
|       | QTX.<br>3 | USED ON   | +/015 FROM SHEARED EDGE<br>+/032 FROM A BENTSURFACE<br>+/062 BEIWEEN ASSEMBLED<br>SURFACES<br>UNLESS OTHERWISE SPECIFIED<br>MATERIAL<br>AS NOTED  | CAD GENERATED DRAWING,<br>DO NOT MANUALLY UPDATE<br>APPROVAIS DATE<br>DRAWIN<br>DAB 4-3-06<br>CHECKED |          | E CAST ALUMINUM<br>ENCLOSURE | REV. |