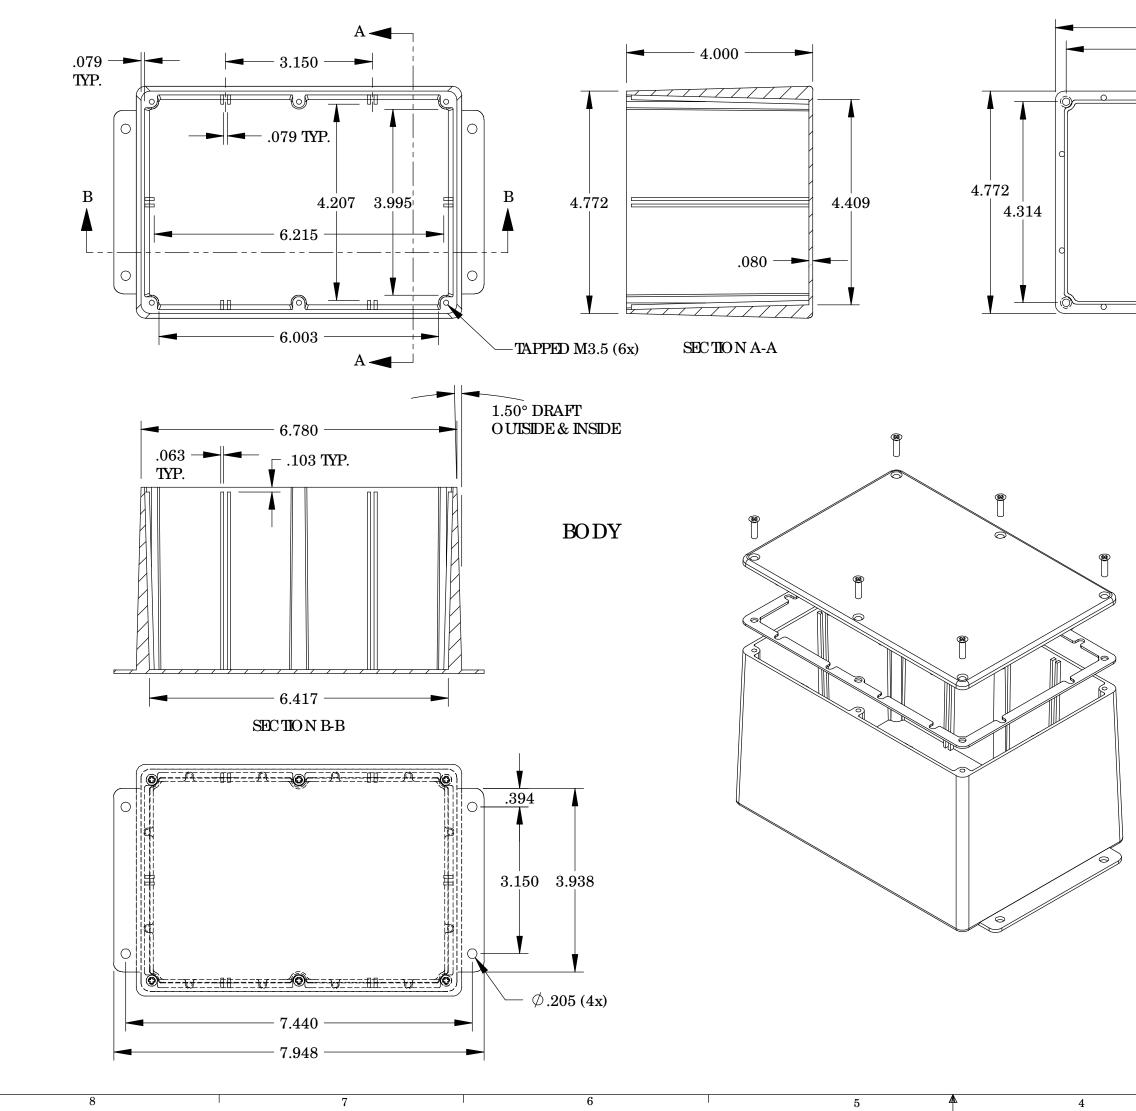

## THE INFORMATION CONTAINED IN THIS DRAWING IS THE SOLE PROPERTY OF BUD INDUSTRIES INC. ANY REPRODUCTION IN PART OR WHOLE WITHOUT THE WRITTEN PERMISSION OF BUD INDUSTRIES INC. IS PROHIBITED.

8

Е

D

-

А

MATERIAL- ALUMINUM ALLOY # ADC-12

6

FINISH - NATURAL (CONTACT BUD FACTORY FOR ALTERNATE FINISHES)

GASKET- RATED IP65 NEO PRENE, SELF-ADHESIVE, 3mm THICK, COLOR BLACK

SCREWS - STAINLESS SIEEL, M3.5 x 12mm IG., CSK HEAD, SELF-THREADING

## ALL HO LE DIAMEIERS HAVE ±.005 TO LERANCE

ALLOTHER DIMENSIONS HAVE ±.015 TO LERANCE

ENCLO SURES ARE SHIPPED UNASSEMBLED WITH ALL TIEMS SHOWN.

|          | 3              |              | 2                                                       |                                                   |           |               | 1                                       |
|----------|----------------|--------------|---------------------------------------------------------|---------------------------------------------------|-----------|---------------|-----------------------------------------|
|          |                |              | ,                                                       |                                                   |           | DWG. NO.      | CIN-0710                                |
|          |                | _            |                                                         | \                                                 |           | ISSUE         | REVISIONS                               |
|          |                |              | $\sum_{i}$                                              | $\backslash$                                      |           |               |                                         |
|          |                |              |                                                         |                                                   | L         |               | I                                       |
|          |                |              |                                                         |                                                   |           |               |                                         |
|          |                |              | Ø.160 9                                                 | 90° CSK                                           |           |               |                                         |
|          |                |              |                                                         |                                                   |           |               |                                         |
|          |                |              |                                                         |                                                   |           |               |                                         |
|          |                |              |                                                         |                                                   |           |               |                                         |
|          |                |              |                                                         | ,                                                 |           |               |                                         |
|          |                |              | ×                                                       |                                                   |           |               |                                         |
|          |                |              |                                                         |                                                   |           |               |                                         |
|          |                |              |                                                         |                                                   |           |               |                                         |
|          |                |              |                                                         |                                                   |           |               |                                         |
|          |                | DED<br>SCAL  | AILD<br>E4:1                                            |                                                   |           |               |                                         |
|          |                | 50AI         | 124.1                                                   |                                                   |           |               |                                         |
|          | c 🖛            |              |                                                         |                                                   |           |               |                                         |
| - 6.780  |                | - <b>-</b> - |                                                         |                                                   |           |               |                                         |
| - 6.318  |                | ►   -        | ► <b>-</b> .157                                         |                                                   |           |               | 4.204 —                                 |
|          | 3.159 <b>-</b> | ►┤│          |                                                         |                                                   |           |               |                                         |
|          | <u> </u>       |              | í 🖬 )                                                   |                                                   |           | =====         | ======================================= |
| <u> </u> |                | )] [         | $\sqrt{1}$                                              |                                                   |           |               |                                         |
|          |                |              | 059                                                     |                                                   |           |               |                                         |
|          |                |              |                                                         |                                                   |           |               |                                         |
|          |                |              |                                                         |                                                   |           | =====         |                                         |
|          | │₽             | 260          |                                                         |                                                   |           | =====         |                                         |
|          |                | TYP.         |                                                         |                                                   |           |               |                                         |
|          |                |              |                                                         |                                                   |           |               |                                         |
|          | l              |              |                                                         |                                                   |           |               |                                         |
|          | <u> </u>       | 20           | 4                                                       |                                                   |           |               |                                         |
|          | C 🗲            |              |                                                         |                                                   |           |               |                                         |
|          |                | SEC          | TIONC-C                                                 |                                                   |           | 4.0           | 65 INSIDE                               |
|          |                | -            |                                                         |                                                   | '         | CIE           | AK HEIG HI'                             |
| CO       | VER            |              |                                                         |                                                   |           |               |                                         |
| -        |                |              |                                                         |                                                   |           |               |                                         |
|          |                |              |                                                         |                                                   |           |               |                                         |
|          |                |              |                                                         |                                                   |           |               |                                         |
|          |                |              |                                                         |                                                   |           |               |                                         |
|          |                |              |                                                         |                                                   |           |               |                                         |
|          |                |              |                                                         |                                                   |           |               |                                         |
|          |                |              |                                                         |                                                   |           |               |                                         |
|          |                |              |                                                         |                                                   |           |               |                                         |
|          |                |              |                                                         |                                                   |           |               |                                         |
|          |                |              |                                                         |                                                   |           |               |                                         |
|          |                |              |                                                         |                                                   |           |               |                                         |
|          |                |              |                                                         |                                                   |           |               |                                         |
|          |                |              |                                                         |                                                   |           |               |                                         |
|          |                |              |                                                         |                                                   |           |               |                                         |
|          |                |              |                                                         |                                                   |           |               |                                         |
|          |                |              |                                                         |                                                   |           |               |                                         |
|          |                |              |                                                         |                                                   |           |               |                                         |
|          |                |              |                                                         |                                                   |           |               |                                         |
|          |                |              |                                                         |                                                   |           |               |                                         |
|          |                |              |                                                         |                                                   |           |               |                                         |
|          |                |              |                                                         |                                                   |           |               |                                         |
|          |                |              |                                                         |                                                   | ייירי ארו |               |                                         |
|          |                |              | +/005 BEIWEEN HOLE CENTERS                              | one on the                                        |           | з ц <u>яг</u> |                                         |
|          |                |              | +/015 FRO M SHEARED EDG E<br>+/032 FRO M A BENT SURFACE | DO NOT MANUA                                      |           |               | BUD INDUSTRIES INC.                     |
|          |                |              | +/062 BEIWEEN ASSEMBLED<br>SURFAC ES                    | DRAWN                                             |           | 1             |                                         |
|          |                |              | UNLESS OTHERWISE SPECIFIED                              | DAB                                               | 4-3-06    | -             | DIE CAST ALUMINUM<br>ENCLOSURE          |
|          | []             |              | MATERIAL AS NOTED                                       | APPRO VED                                         |           |               |                                         |
|          | I I            |              | AS NOTED                                                | 1                                                 |           | SIZE DWG      | с N-6710                                |
|          | QTY.           | USED ON      | DO NOT SCALE DRAWING                                    | <del>                                      </del> |           | SIZE DWG      | CAD FILE SHEET 1 C                      |