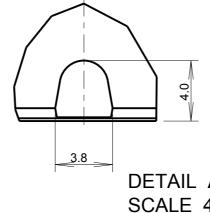

| 11   | 12                                                   | 2 1                                       | 3                         | 14     | 15                                                             | 16            | 17             | 18       | 19              | 20                  |
|------|------------------------------------------------------|-------------------------------------------|---------------------------|--------|----------------------------------------------------------------|---------------|----------------|----------|-----------------|---------------------|
| REV. | DATE                                                 | D.C.N.<br>NUMBER                          |                           | I      |                                                                | RIPTION       |                | I        | 1               | APPROVED BY<br>DATE |
| 1    | 04-May-07                                            |                                           |                           |        | FIRS                                                           | TISSUE        |                |          |                 |                     |
| 1A   | 01-May-12                                            | 03/11/1292                                |                           | CHAN   | GED NOTES AN                                                   | D CHANGED DIM | IENTIONS       |          | FP<br>01-May-12 | PW<br>02-May-12     |
|      |                                                      |                                           | ETAIL A                   |        |                                                                | Ø8.2<br>Ø8.0  |                |          | Sheet           | 2 of 2              |
| C    | carc                                                 |                                           | Title                     |        |                                                                |               | STED 26.5      |          |                 |                     |
| 1000 |                                                      | al plastics                               |                           |        |                                                                |               |                | עם חווות |                 |                     |
|      | BERKSHIRE, SL1<br>1753 610800 Fax<br>design@carclo-a | 4PF, UK<br>: +44 1753 811359<br>plics.com |                           | CARCLO | Material S                                                     | EE NOTES      |                |          | Scale           | AS SPEC.            |
| TH   | www.carclo-op                                        | fics.com<br>GENERAL T                     | Drawn by                  | ;      |                                                                |               | MENSIONS IN mn | n        | Format Size     | AS SPEC.            |
| PR   |                                                      | OTHE                                      | RWISE STATED              | CA     | RCLO technical plastics<br>CONFIDENTIAL:<br>UTHORISED COPYING, | CAD File      | 60463          | 1        |                 | 1                   |
|      | ፇモナ∣                                                 | 0 ±<br>00 +                               | 0.25 0 ± 1<br>0.1 0.0 ± 0 |        | UTHORISED COPYING,<br>JSSION & DISTRIBUTION<br>PROHIBITED      |               |                | Dort     | NIº 10260       |                     |