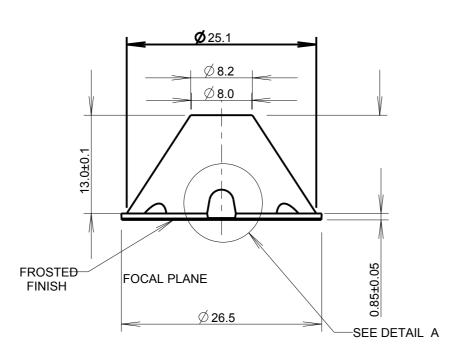

| 11   | 12                                                   | 2 1                                       | 3                         | 14     | 15                                                             | 16            | 17             | 18       | 19              | 20                  |
|------|------------------------------------------------------|-------------------------------------------|---------------------------|--------|----------------------------------------------------------------|---------------|----------------|----------|-----------------|---------------------|
| REV. | DATE                                                 | D.C.N.<br>NUMBER                          |                           | I      |                                                                | RIPTION       |                | I        | 1               | APPROVED BY<br>DATE |
| 1    | 04-May-07                                            |                                           |                           |        | FIRS                                                           | TISSUE        |                |          |                 |                     |
| 1A   | 01-May-12                                            | 03/11/1292                                |                           | CHAN   | GED NOTES AN                                                   | D CHANGED DIM | IENTIONS       |          | FP<br>01-May-12 | PW<br>02-May-12     |
|      |                                                      |                                           | ETAIL A                   |        |                                                                | Ø8.2<br>Ø8.0  |                |          | Sheet           | 2 of 2              |
| C    | carc                                                 |                                           | Title                     |        |                                                                |               | STED 26.5      |          |                 |                     |
| 1000 |                                                      | al plastics                               |                           |        |                                                                |               |                | עם חווות |                 |                     |
|      | BERKSHIRE, SL1<br>1753 610800 Fax<br>design@carclo-a | 4PF, UK<br>: +44 1753 811359<br>plics.com |                           | CARCLO | Material S                                                     | EE NOTES      |                |          | Scale           | AS SPEC.            |
| TH   | www.carclo-op                                        | fics.com<br>GENERAL T                     | Drawn by                  | ;      |                                                                |               | MENSIONS IN mn | n        | Format Size     | AS SPEC.            |
| PR   |                                                      | OTHE                                      | RWISE STATED              | CA     | RCLO technical plastics<br>CONFIDENTIAL:<br>UTHORISED COPYING, | CAD File      | 60463          | 1        |                 | 1                   |
|      | ፇモナ∣                                                 | 0 ±<br>00 +                               | 0.25 0 ± 1<br>0.1 0.0 ± 0 |        | UTHORISED COPYING,<br>JSSION & DISTRIBUTION<br>PROHIBITED      |               |                | Dort     | NIº 10260       |                     |

## CUSTOMER DRAWING

SCALE 1:1 GENERAL VIEW

10

| 11   | 12                                                |                                              | 3   14   15   16   17   18                                                                                                                                                                                                                                                                                                                                                                                                                                                                                                                                                                                                                                                                                                                                                                                                                                                                                                                                                                                                                                                                                                                                                                                                                                                                                                                                                                                                                                                                                                                                                                                                                                                                                                                                                                                                                                                                                                                                                                                                                                                                      | 19                                    | 20                  |
|------|---------------------------------------------------|----------------------------------------------|-------------------------------------------------------------------------------------------------------------------------------------------------------------------------------------------------------------------------------------------------------------------------------------------------------------------------------------------------------------------------------------------------------------------------------------------------------------------------------------------------------------------------------------------------------------------------------------------------------------------------------------------------------------------------------------------------------------------------------------------------------------------------------------------------------------------------------------------------------------------------------------------------------------------------------------------------------------------------------------------------------------------------------------------------------------------------------------------------------------------------------------------------------------------------------------------------------------------------------------------------------------------------------------------------------------------------------------------------------------------------------------------------------------------------------------------------------------------------------------------------------------------------------------------------------------------------------------------------------------------------------------------------------------------------------------------------------------------------------------------------------------------------------------------------------------------------------------------------------------------------------------------------------------------------------------------------------------------------------------------------------------------------------------------------------------------------------------------------|---------------------------------------|---------------------|
| REV. | DATE                                              | D.C.N.<br>NUMBER                             | DESCRIPTION                                                                                                                                                                                                                                                                                                                                                                                                                                                                                                                                                                                                                                                                                                                                                                                                                                                                                                                                                                                                                                                                                                                                                                                                                                                                                                                                                                                                                                                                                                                                                                                                                                                                                                                                                                                                                                                                                                                                                                                                                                                                                     | · · · · · · · · · · · · · · · · · · · | APPROVED BY<br>DATE |
| 1    | 04-May-07                                         |                                              | FIRST ISSUE                                                                                                                                                                                                                                                                                                                                                                                                                                                                                                                                                                                                                                                                                                                                                                                                                                                                                                                                                                                                                                                                                                                                                                                                                                                                                                                                                                                                                                                                                                                                                                                                                                                                                                                                                                                                                                                                                                                                                                                                                                                                                     |                                       |                     |
| 1A   | 01-May-12                                         | 03/11/1292                                   | CHANGED NOTES AND CHANGED DIMENTIONS                                                                                                                                                                                                                                                                                                                                                                                                                                                                                                                                                                                                                                                                                                                                                                                                                                                                                                                                                                                                                                                                                                                                                                                                                                                                                                                                                                                                                                                                                                                                                                                                                                                                                                                                                                                                                                                                                                                                                                                                                                                            | FP<br>01-May-12                       | PW<br>02-May-12     |
|      |                                                   | S                                            | Image: section of the section of th |                                       | 2 of 2              |
|      | Carc                                              | IO<br>al plastics                            | Title WIDE SOFT BEAM FROSTED 26.5mm                                                                                                                                                                                                                                                                                                                                                                                                                                                                                                                                                                                                                                                                                                                                                                                                                                                                                                                                                                                                                                                                                                                                                                                                                                                                                                                                                                                                                                                                                                                                                                                                                                                                                                                                                                                                                                                                                                                                                                                                                                                             | DIA LED O                             | PTIC                |
|      | 3 BUCKINGHAM<br>BERKSHIRE, SLI<br>1753 610800 Fax | AVE, SLOUGH,<br>4PF, UK<br>: +44 1753 811359 | Customer CARCLO                                                                                                                                                                                                                                                                                                                                                                                                                                                                                                                                                                                                                                                                                                                                                                                                                                                                                                                                                                                                                                                                                                                                                                                                                                                                                                                                                                                                                                                                                                                                                                                                                                                                                                                                                                                                                                                                                                                                                                                                                                                                                 |                                       |                     |
|      | design@carclo-o<br>www.carclo-op                  | plics.com<br>tics.com                        | Drawn by AJD Material SEE NOTES                                                                                                                                                                                                                                                                                                                                                                                                                                                                                                                                                                                                                                                                                                                                                                                                                                                                                                                                                                                                                                                                                                                                                                                                                                                                                                                                                                                                                                                                                                                                                                                                                                                                                                                                                                                                                                                                                                                                                                                                                                                                 | Scale                                 | AS SPEC.            |
| TH   | IIRD ANGLE<br>ROJECTION                           | GENERAL<br>OTH<br>LINEA                      |                                                                                                                                                                                                                                                                                                                                                                                                                                                                                                                                                                                                                                                                                                                                                                                                                                                                                                                                                                                                                                                                                                                                                                                                                                                                                                                                                                                                                                                                                                                                                                                                                                                                                                                                                                                                                                                                                                                                                                                                                                                                                                 | Format Size                           | A3                  |
| 9    | $\rightarrow \ominus$                             | 0.0 ±                                        | 025 0 + 1° DISCUSSION & DISTRIBUTION                                                                                                                                                                                                                                                                                                                                                                                                                                                                                                                                                                                                                                                                                                                                                                                                                                                                                                                                                                                                                                                                                                                                                                                                                                                                                                                                                                                                                                                                                                                                                                                                                                                                                                                                                                                                                                                                                                                                                                                                                                                            | Part N° 10260                         |                     |
| I    |                                                   | 3.00 1                                       |                                                                                                                                                                                                                                                                                                                                                                                                                                                                                                                                                                                                                                                                                                                                                                                                                                                                                                                                                                                                                                                                                                                                                                                                                                                                                                                                                                                                                                                                                                                                                                                                                                                                                                                                                                                                                                                                                                                                                                                                                                                                                                 |                                       |                     |

MATERIAL: POLYCARBONATE