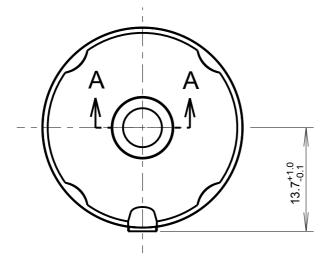

| 11   | 12                                                   | 2 1                                       | 3                         | 14     | 15                                                             | 16            | 17             | 18       | 19              | 20                  |
|------|------------------------------------------------------|-------------------------------------------|---------------------------|--------|----------------------------------------------------------------|---------------|----------------|----------|-----------------|---------------------|
| REV. | DATE                                                 | D.C.N.<br>NUMBER                          |                           | I      |                                                                | RIPTION       |                | I        | 1               | APPROVED BY<br>DATE |
| 1    | 04-May-07                                            |                                           |                           |        | FIRS                                                           | TISSUE        |                |          |                 |                     |
| 1A   | 01-May-12                                            | 03/11/1292                                |                           | CHAN   | GED NOTES AN                                                   | D CHANGED DIM | IENTIONS       |          | FP<br>01-May-12 | PW<br>02-May-12     |
|      |                                                      |                                           | ETAIL A                   |        |                                                                | Ø8.2<br>Ø8.0  |                |          | Sheet           | 2 of 2              |
| C    | carc                                                 |                                           | Title                     |        |                                                                |               | STED 26.5      |          |                 |                     |
| 1000 |                                                      | al plastics                               |                           |        |                                                                |               |                | עם חווות |                 |                     |
|      | BERKSHIRE, SL1<br>1753 610800 Fax<br>design@carclo-a | 4PF, UK<br>: +44 1753 811359<br>plics.com |                           | CARCLO | Material S                                                     | EE NOTES      |                |          | Scale           | AS SPEC.            |
| TH   | www.carclo-op                                        | fics.com<br>GENERAL T                     | Drawn by                  | ;      |                                                                |               | MENSIONS IN mn | n        | Format Size     | AS SPEC.            |
| PR   |                                                      | OTHE                                      | RWISE STATED              | CA     | RCLO technical plastics<br>CONFIDENTIAL:<br>UTHORISED COPYING, | CAD File      | 60463          | 1        |                 | 1                   |
|      | ፇモナ∣                                                 | 0 ±<br>00 +                               | 0.25 0 ± 1<br>0.1 0.0 ± 0 |        | UTHORISED COPYING,<br>JSSION & DISTRIBUTION<br>PROHIBITED      |               |                | Dort     | NIº 10260       |                     |

## CUSTOMER DRAWING

SCALE 1:1 GENERAL VIEW

10

| 11   | 12                                                |                                              | 3   14   15   16   17   18                                                                                                                                                                                                                                                                                                                                                                                                                                                                                                                                                                                                                                                                                                                                                                                                                                                                                                                                                                                                                                                                                                                                                                                                                                                                                                                                                                                                                                                                                                                                                                                                                                                                                                                                                                                                                                                                                                                                                                                                                                                                      | 19                                    | 20                  |
|------|---------------------------------------------------|----------------------------------------------|-------------------------------------------------------------------------------------------------------------------------------------------------------------------------------------------------------------------------------------------------------------------------------------------------------------------------------------------------------------------------------------------------------------------------------------------------------------------------------------------------------------------------------------------------------------------------------------------------------------------------------------------------------------------------------------------------------------------------------------------------------------------------------------------------------------------------------------------------------------------------------------------------------------------------------------------------------------------------------------------------------------------------------------------------------------------------------------------------------------------------------------------------------------------------------------------------------------------------------------------------------------------------------------------------------------------------------------------------------------------------------------------------------------------------------------------------------------------------------------------------------------------------------------------------------------------------------------------------------------------------------------------------------------------------------------------------------------------------------------------------------------------------------------------------------------------------------------------------------------------------------------------------------------------------------------------------------------------------------------------------------------------------------------------------------------------------------------------------|---------------------------------------|---------------------|
| REV. | DATE                                              | D.C.N.<br>NUMBER                             | DESCRIPTION                                                                                                                                                                                                                                                                                                                                                                                                                                                                                                                                                                                                                                                                                                                                                                                                                                                                                                                                                                                                                                                                                                                                                                                                                                                                                                                                                                                                                                                                                                                                                                                                                                                                                                                                                                                                                                                                                                                                                                                                                                                                                     | · · · · · · · · · · · · · · · · · · · | APPROVED BY<br>DATE |
| 1    | 04-May-07                                         |                                              | FIRST ISSUE                                                                                                                                                                                                                                                                                                                                                                                                                                                                                                                                                                                                                                                                                                                                                                                                                                                                                                                                                                                                                                                                                                                                                                                                                                                                                                                                                                                                                                                                                                                                                                                                                                                                                                                                                                                                                                                                                                                                                                                                                                                                                     |                                       |                     |
| 1A   | 01-May-12                                         | 03/11/1292                                   | CHANGED NOTES AND CHANGED DIMENTIONS                                                                                                                                                                                                                                                                                                                                                                                                                                                                                                                                                                                                                                                                                                                                                                                                                                                                                                                                                                                                                                                                                                                                                                                                                                                                                                                                                                                                                                                                                                                                                                                                                                                                                                                                                                                                                                                                                                                                                                                                                                                            | FP<br>01-May-12                       | PW<br>02-May-12     |
|      |                                                   | S                                            | Image: section of the section of th |                                       | 2 of 2              |
|      | Carc                                              | IO<br>al plastics                            | Title WIDE SOFT BEAM FROSTED 26.5mm                                                                                                                                                                                                                                                                                                                                                                                                                                                                                                                                                                                                                                                                                                                                                                                                                                                                                                                                                                                                                                                                                                                                                                                                                                                                                                                                                                                                                                                                                                                                                                                                                                                                                                                                                                                                                                                                                                                                                                                                                                                             | DIA LED O                             | PTIC                |
|      | 3 BUCKINGHAM<br>BERKSHIRE, SLI<br>1753 610800 Fax | AVE, SLOUGH,<br>4PF, UK<br>: +44 1753 811359 | Customer CARCLO                                                                                                                                                                                                                                                                                                                                                                                                                                                                                                                                                                                                                                                                                                                                                                                                                                                                                                                                                                                                                                                                                                                                                                                                                                                                                                                                                                                                                                                                                                                                                                                                                                                                                                                                                                                                                                                                                                                                                                                                                                                                                 |                                       |                     |
|      | design@carclo-o<br>www.carclo-op                  | plics.com<br>tics.com                        | Drawn by AJD Material SEE NOTES                                                                                                                                                                                                                                                                                                                                                                                                                                                                                                                                                                                                                                                                                                                                                                                                                                                                                                                                                                                                                                                                                                                                                                                                                                                                                                                                                                                                                                                                                                                                                                                                                                                                                                                                                                                                                                                                                                                                                                                                                                                                 | Scale                                 | AS SPEC.            |
| TH   | IIRD ANGLE<br>ROJECTION                           | GENERAL<br>OTH<br>LINEA                      |                                                                                                                                                                                                                                                                                                                                                                                                                                                                                                                                                                                                                                                                                                                                                                                                                                                                                                                                                                                                                                                                                                                                                                                                                                                                                                                                                                                                                                                                                                                                                                                                                                                                                                                                                                                                                                                                                                                                                                                                                                                                                                 | Format Size                           | A3                  |
| 9    | $\rightarrow \ominus$                             | 0.0 ±                                        | 025 0 + 1° DISCUSSION & DISTRIBUTION                                                                                                                                                                                                                                                                                                                                                                                                                                                                                                                                                                                                                                                                                                                                                                                                                                                                                                                                                                                                                                                                                                                                                                                                                                                                                                                                                                                                                                                                                                                                                                                                                                                                                                                                                                                                                                                                                                                                                                                                                                                            | Part N° 10260                         |                     |
| I    |                                                   | 3.00 1                                       |                                                                                                                                                                                                                                                                                                                                                                                                                                                                                                                                                                                                                                                                                                                                                                                                                                                                                                                                                                                                                                                                                                                                                                                                                                                                                                                                                                                                                                                                                                                                                                                                                                                                                                                                                                                                                                                                                                                                                                                                                                                                                                 |                                       |                     |