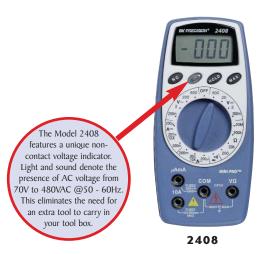

## Common Features:

- DC/ACvoltage to 600V
- DC current to I0A
- Resistance to 20MΩ (model 2407A 31MΩ)
- Diode test
- Low battery indicator
- CE approved

| Features                      | models |              |              |
|-------------------------------|--------|--------------|--------------|
|                               | 2405A  | 2407A        | 2408         |
| Basic Functions               |        |              |              |
| Display Counts                | 2000   | 3200         | 2000         |
| Basic DC Accuracy             | 2.0%   | 1.2%         | 1.2%         |
| Ranging                       | Manual | Auto         | Manual       |
| Current                       | 10A DC | 10A AC/DC    | 10A AC/DC    |
| 1.5V & 9V Battery Test        | V      |              |              |
| Auto Zeroing                  | V      |              | √            |
| Bar Graph                     |        |              |              |
| Auto Power Off                |        |              |              |
| Continuity                    |        |              |              |
| Data Hold                     |        | $\checkmark$ | $\checkmark$ |
| Max. Hold                     |        |              | $\checkmark$ |
| Non-contact Voltage Indicator |        |              | V            |