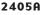

## Common Features:

- DC/ACvoltage to 600V
- DC current to I0A
- Resistance to 20MΩ (model 2407A 31MΩ)
- Diode test
- Low battery indicator
- CE approved

| Features                      | models |              |              |
|-------------------------------|--------|--------------|--------------|
|                               | 2405A  | 2407A        | 2408         |
| Basic Functions               |        |              |              |
| Display Counts                | 2000   | 3200         | 2000         |
| Basic DC Accuracy             | 2.0%   | 1.2%         | 1.2%         |
| Ranging                       | Manual | Auto         | Manual       |
| Current                       | 10A DC | 10A AC/DC    | 10A AC/DC    |
| 1.5V & 9V Battery Test        | V      |              |              |
| Auto Zeroing                  | V      |              | √            |
| Bar Graph                     |        |              |              |
| Auto Power Off                |        |              |              |
| Continuity                    |        |              |              |
| Data Hold                     |        | $\checkmark$ | $\checkmark$ |
| Max. Hold                     |        |              | $\checkmark$ |
| Non-contact Voltage Indicator |        |              | V            |