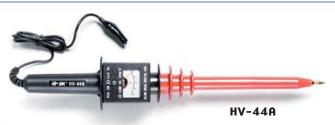

#### Model HV-44A

#### 40KV High Voltage Probe Meter

The HV-44A is a self-contained instrument that measures high DC voltages up to +40KV. This probe is typically used to measure high voltages in TV sets, power supplies, laboratories and for general high voltage commercial applications.

| Specifications model |                                                                                                                |  |  |
|----------------------|----------------------------------------------------------------------------------------------------------------|--|--|
|                      | HV-44A                                                                                                         |  |  |
| Voltage range        | 0 to +40KV DC                                                                                                  |  |  |
| Input Impedance      | 600MΩ, nominal                                                                                                 |  |  |
| Accuracy             | $\pm 3\%$ of full scale.                                                                                       |  |  |
| Calibration          | Internal, factory calibrated at 25KV                                                                           |  |  |
| Size                 | 16.5 x 2.125 x 2" with a 34" long ground cord                                                                  |  |  |
|                      | (419 x 54 x 50mm with a 86.4cm long ground cord)                                                               |  |  |
| Probe Tips           | Two interchangeable tips; one round needle type,<br>one special flat spring type for easy access to CRT anode. |  |  |
|                      | One Year Warranty                                                                                              |  |  |