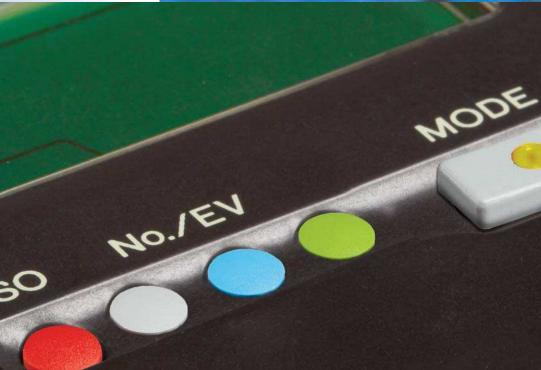

- The 1SS cap is a solid cap which can be supplied in different colours
- The 1LS cap is a solid cap like 1SS, but with a small round lens for intensive or smooth illumination
- The 1IS cap is a transparent or milk white cap like 1SS, for intensive or smooth illumination

**1SS** solid colour

Colour code 00 blue 02 green 03 grey

**03** grey**04** yellow**06** white

**09** black

Height

08.0 09.5

10.4 11.0 12.0

**08** red **15.0** 