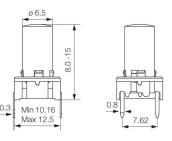

#### **Dimensions (through-hole) 1SS**

#### **PCB** layout

#### Dimensions (w. LED) 1LS

## **Dimensions (SMD) 1IS**