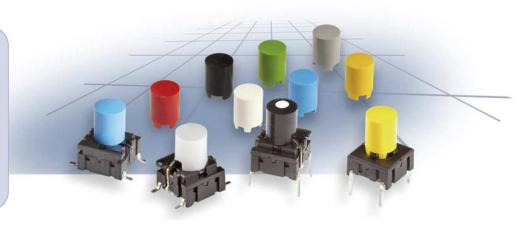

- The 1SS cap is a solid cap which can be supplied in different colours
- The 1LS cap is a solid cap like 1SS, but with a small round lens for intensive or smooth illumination
- The 1IS cap is a transparent or milk white cap like 1SS, for intensive or smooth illumination

**1SS** solid colour

Colour code 00 blue 02 green 03 grey

**03** grey**04** yellow**06** white

**09** black

Height

08.0 09.5

10.4 11.0 12.0

**08** red **15.0** 