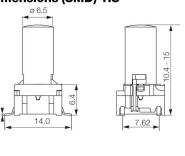

snap on" system to ensure the cap to stay on the switch actuator even under heavy vibrations or similar scenarios.

- The 1SS cap is a solid cap which can be supplied in different colours
- The 1LS cap is a solid cap like 1SS, but with a small round lens for intensive or smooth illumination
- The 1IS cap is a transparent or milk white cap like 1SS, for intensive or smooth illumination



Distributor:



# 5E/5G + 1SS/1LS/1IS

#### **Technical Data**

- through-hole or SMD
- 50mA/24VDC
- single pole/momentary
- 10.000.000 operations life time
- IP67 sealing
- temperature range: LED:-40/+85°C solid cap +65°C
- transparent +85°C
- actuation force: 2.0, 3.5, 6.5 N



#### **Dimensions (through-hole) 1SS**



#### **PCB** layout



#### Dimensions (w. LED) 1LS





## **Dimensions (SMD) 1IS**







#### **HOW TO ORDER**

5 G

Switch Mounting

TH9 through
-hole
SH9 surface

19 surface mount

20

35

65

Actuation force

01 blue 22 green

**LED** 

**42** yellow

61 white

**82** red

2242 green/yellow

**8222** red/green

Сар

Cap
11S transparent

1LS with lens

Colour code

**00** blue**03** grey**08** red

09 black

11 transparent16 frosted white

\_

Lens
1 transparent

6 frosted white2 green

**4** yellow **8** red

Height/1IS 10.4

11.0 12.0

15.0

12.0 15.0

Height/1LS

## Switch to be used: 5E or 5G

5 E

Mounting

**TH9** through-hole **SH9** surface mount

**Actuation force** 

20

35 65

Сар

**1SS** solid colour



Colour code 00 blue 02 green 03 grey

**03** grey**04** yellow**06** white

**09** black

Height

08.0 09.5

10.4 11.0 12.0

**08** red **15.0** 

Dimensio