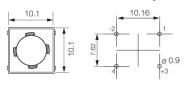

s for the Multimec switches 1SS / 1LS / 1IS is optimized with a "snap on" system to ensure the cap to stay on the switch actuator even under heavy vibrations or similar scenarios.

- The 1SS cap is a solid cap which can be supplied in different colours
- The 1LS cap is a solid cap like 1SS, but with a small round lens for intensive or smooth illumination
- The 1IS cap is a transparent or milk white cap like 1SS, for intensive or smooth illumination



Distributor:



# 5E/5G + 1SS/1LS/1IS

#### **Technical Data**

- through-hole or SMD
- 50mA/24VDC
- single pole/momentary
- 10.000.000 operations life time
- IP67 sealing
- temperature range: LED:-40/+85°C solid cap +65°C
- transparent +85°C
- actuation force: 2.0, 3.5, 6.5 N



#### **Dimensions (through-hole) 1SS**



#### **PCB** layout



#### Dimensions (w. LED) 1LS





## **Dimensions (SMD) 1IS**







#### **HOW TO ORDER**

5 G

Switch Mounting

TH9 through
-hole
SH9 surface

19 surface mount

20

35

65

Actuation force

01 blue 22 green

**LED** 

**42** yellow

61 white

**82** red

2242 green/yellow

**8222** red/green

Сар

Cap
11S transparent

1LS with lens

Colour code

**00** blue**03** grey**08** red

09 black

11 transparent16 frosted white

\_

Lens
1 transparent

6 frosted white2 green

**4** yellow **8** red

Height/1IS 10.4

11.0 12.0

15.0

12.0 15.0

Height/1LS

## Switch to be used: 5E or 5G

5 E

Mounting

**TH9** through-hole **SH9** surface mount

**Actuation force** 

20

35 65

Сар

**1SS** solid colour



Colour code 00 blue 02 green 03 grey

**03** grey**04** yellow**06** white

**09** black