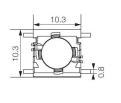

## **Dimensions (SMD) 1IS**

Dimensions (mm) Unless otherwise specified, all tolerances ±0,2

Ordering example: 5GTH93501+1LS03115.0

See colour codes on our website: www.mec.dk