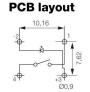

#### **PCB** layout

Dimensions (mm) Unless otherwise specified, all tolerances ±0,2

Ordering example: 5GTH93501+1LS03115.0

See colour codes on our website: www.mec.dk