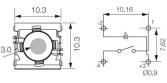

1LS / 1IS is optimized with a "snap on" system to ensure the cap to stay on the switch actuator even under heavy vibrations or similar scenarios.

- The 1SS cap is a solid cap which can be supplied in different colours
- The 1LS cap is a solid cap like 1SS, but with a small round lens for intensive or smooth illumination
- The 1IS cap is a transparent or milk white cap like 1SS, for intensive or smooth illumination



Distributor:



# 5E/5G + 1SS/1LS/1IS

#### **Technical Data**

- through-hole or SMD
- 50mA/24VDC
- single pole/momentary
- 10.000.000 operations life time
- IP67 sealing
- temperature range: LED:-40/+85°C solid cap +65°C
- transparent +85°C
- actuation force: 2.0, 3.5, 6.5 N



#### **Dimensions (through-hole) 1SS**



#### **PCB** layout



#### Dimensions (w. LED) 1LS





## **Dimensions (SMD) 1IS**







#### **HOW TO ORDER**

5 G

Switch Mounting

TH9 through
-hole
SH9 surface

19 surface mount

20

35

65

Actuation force

01 blue 22 green

**LED** 

**42** yellow

61 white

**82** red

2242 green/yellow

**8222** red/green

Сар

Cap
11S transparent

1LS with lens

Colour code

**00** blue**03** grey**08** red

09 black

11 transparent16 frosted white

\_

Lens
1 transparent

6 frosted white2 green

**4** yellow **8** red

Height/1IS 10.4

11.0 12.0

15.0

12.0 15.0

Height/1LS

## Switch to be used: 5E or 5G

5 E

Mounting

**TH9** through-hole **SH9** surface mount

**Actuation force** 

20

35 65

Сар

**1SS** solid colour



Colour code 00 blue 02 green 03 grey

**03** grey**04** yellow**06** white

**09** black

Height

08.0 09.5

10.4 11.0 12.0