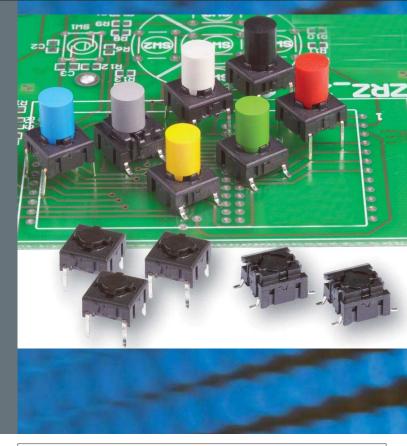

- The 1SS cap is a solid cap which can be supplied in different colours
- The 1LS cap is a solid cap like 1SS, but with a small round lens for intensive or smooth illumination
- The 1IS cap is a transparent or milk white cap like 1SS, for intensive or smooth illumination

**1SS** solid colour

Colour code 00 blue 02 green 03 grey

**03** grey**04** yellow**06** white

**09** black

Height

08.0 09.5

10.4 11.0 12.0

**08** red **15.0** 