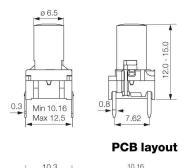

/ 1LS / 1IS is optimized with a "snap on" system to ensure the cap to stay on the switch actuator even under heavy vibrations or similar scenarios.

- The 1SS cap is a solid cap which can be supplied in different colours
- The 1LS cap is a solid cap like 1SS, but with a small round lens for intensive or smooth illumination
- The 1IS cap is a transparent or milk white cap like 1SS, for intensive or smooth illumination



Distributor:



# 5E/5G + 1SS/1LS/1IS

#### **Technical Data**

- through-hole or SMD
- 50mA/24VDC
- single pole/momentary
- 10.000.000 operations life time
- IP67 sealing
- temperature range: LED:-40/+85°C solid cap +65°C
- transparent +85°C
- actuation force: 2.0, 3.5, 6.5 N



#### **Dimensions (through-hole) 1SS**



#### **PCB** layout



#### Dimensions (w. LED) 1LS





## **Dimensions (SMD) 1IS**







#### **HOW TO ORDER**

5 G

Switch Mounting

TH9 through
-hole
SH9 surface

19 surface mount

20

35

65

Actuation force

01 blue 22 green

**LED** 

**42** yellow

61 white

**82** red

2242 green/yellow

**8222** red/green

Сар

Cap
11S transparent

1LS with lens

Colour code

**00** blue**03** grey**08** red

09 black

11 transparent16 frosted white

\_

Lens
1 transparent

6 frosted white2 green

**4** yellow **8** red

Height/1IS 10.4

11.0 12.0

15.0

12.0 15.0

Height/1LS

## Switch to be used: 5E or 5G

5 E

Mounting

**TH9** through-hole **SH9** surface mount

**Actuation force** 

20

35 65

Сар

**1SS** solid colour



Colour code 00 blue 02 green 03 grey

**03** grey**04** yellow**06** white

**09** black

Height

08.0 09.5

10.4 11.0 12.