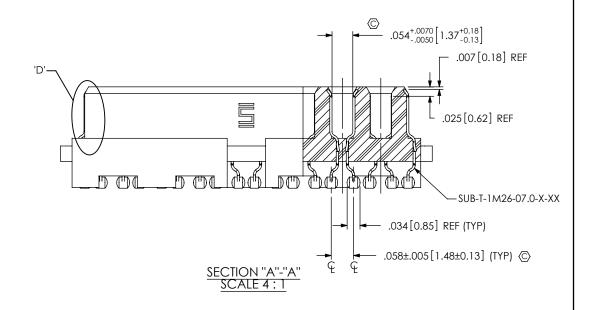

6/3/2003 SHEET 2 OF 4 BY: CHAD F

FIG 4

\* DPAM-23-07.0-X-3-X-A-GP SHOWN (SAME AS FIG. 1, EXCEPT AS SHOWN) (ALL TERMINALS NOT SHOWN FOR CLARITY) (NOT AVAILABLE ON 8 ROW)(23 POSITION ONLY) \* = NOT RELEASED FOR PRODUCTION