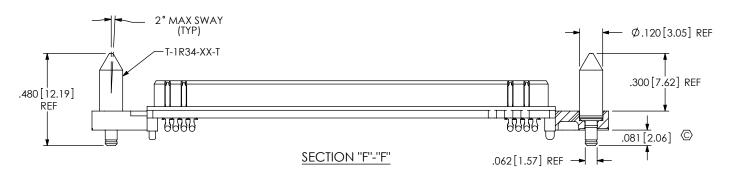

DETAIL 'D' SCALE 10 : 1

(BOTTOM VIEW PROJECTED FROM SHEET 1) (ALL TERMINALS NOT SHOWN FOR CLARITY)

DO NOT SCALE DRAWING

SHEET SCALE: 2:1

520 PARK EAST BLVD, NEW ALBANY, IN 47150 PHONE: 812-944-6733 FAX: 812-948-5047 e-Mail: info@SAMTEC.com code: 55322

DESCRIPTION:

.085 PITCH DP TERMINAL ASSEMBLY

WG. NO. DPAM-XX-07.0-X-X-XX

BY: CHAD F 6/3/2003 SHEET 4 OF 4

C:\EnterpriseVault\DWG\MISC\MKTG\DPAM-XX-07.0-X-X-XX-MKT.SLDDRW