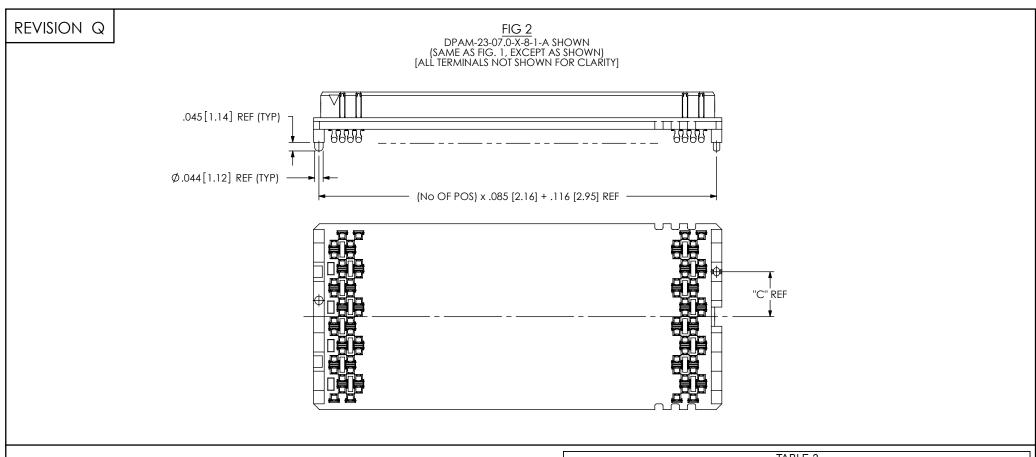

DO NOT SCALE DRAWING

SHEET SCALE: 2:1

520 PARK EAST BLVD, NEW ALBANY, IN 47150 PHONE: 812-944-6733 FAX: 812-948-5047 e-Mail: info@SAMTEC.com code: 55322

.085 PITCH DP TERMINAL ASSEMBLY

DPAM-XX-07.0-X-X-XX