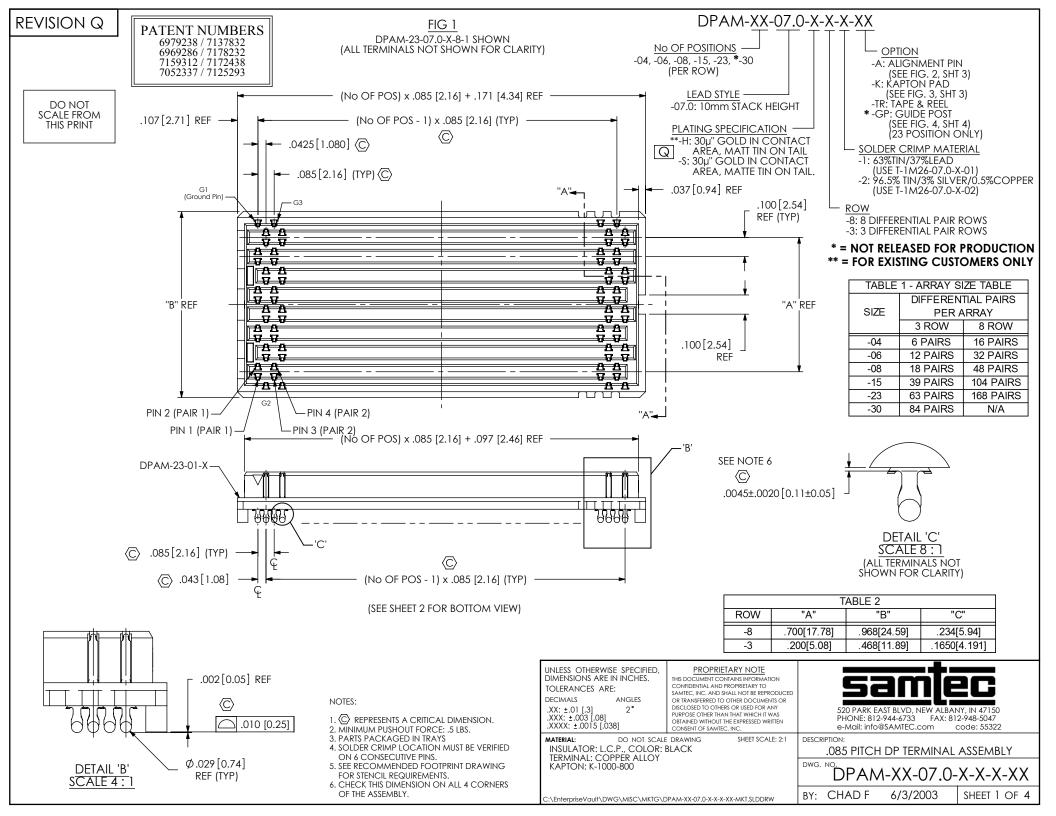

DETAIL 'D' SCALE 10 : 1

(BOTTOM VIEW PROJECTED FROM SHEET 1) (ALL TERMINALS NOT SHOWN FOR CLARITY)