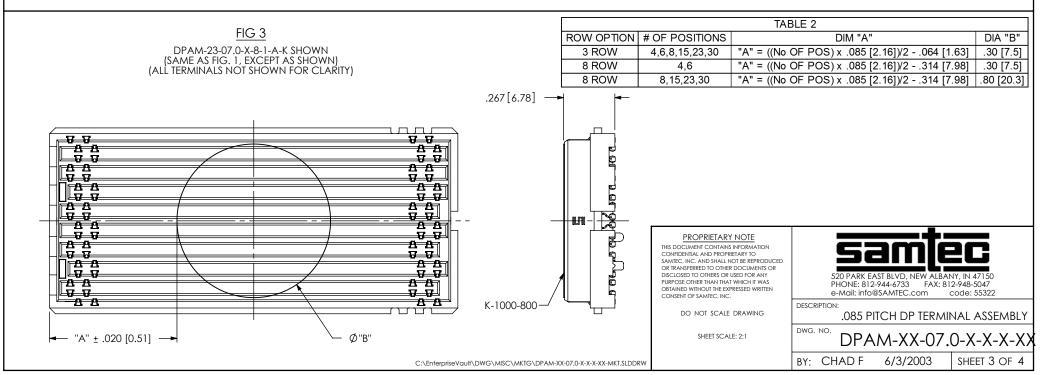

DO NOT SCALE DRAWING

SHEET SCALE: 2:1

520 PARK EAST BLVD, NEW ALBANY, IN 47150 PHONE: 812-944-6733 FAX: 812-948-5047 e-Mail: info@SAMTEC.com code: 55322

.085 PITCH DP TERMINAL ASSEMBLY

DPAM-XX-07.0-X-X-XX

6/3/2003 SHEET 2 OF 4 BY: CHAD F

FIG 4

\* DPAM-23-07.0-X-3-X-A-GP SHOWN (SAME AS FIG. 1, EXCEPT AS SHOWN) (ALL TERMINALS NOT SHOWN FOR CLARITY) (NOT AVAILABLE ON 8 ROW)(23 POSITION ONLY) \* = NOT RELEASED FOR PRODUCTION