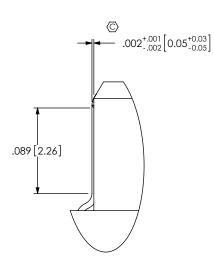

DETAIL 'D' SCALE 10 : 1





(BOTTOM VIEW PROJECTED FROM SHEET 1) (ALL TERMINALS NOT SHOWN FOR CLARITY)

## PROPRIETARY NOTE

THIS DOCUMENT CONTAINS INFORMATION CONFIDENTIAL AND PROPRIETARY TO SAMTEC, INC. AND SHALL NOT BE REPRODUCED OR TRANSFERRED TO OTHER DOCUMENTS OR DISCLOSED TO OTHERS OR USED FOR ANY PURPOSE OTHER THAN THAT WHICH IT WAS OBTAINED WITHOUT THE EXPRESSED WRITTEN CONSENT OF SAMTEC, INC.

DO NOT SCALE DRAWING

SHEET SCALE: 2:1



520 PARK EAST BLVD, NEW ALBANY, IN 47150 PHONE: 812-944-6733 FAX: 812-948-5047 e-Mail: info@SAMTEC.com code: 55322

.085 PITCH DP TERMINAL ASSEMBLY

DPAM-XX-07.0-X-X-XX

6/3/2003 SHEET 2 OF 4 BY: CHAD F





FIG 4

\* DPAM-23-07.0-X-3-X-A-GP SHOWN (SAME AS FIG. 1, EXCEPT AS SHOWN) (ALL TERMINALS NOT SHOWN FOR CLARITY) (NOT AVAILABLE ON 8 ROW)(23