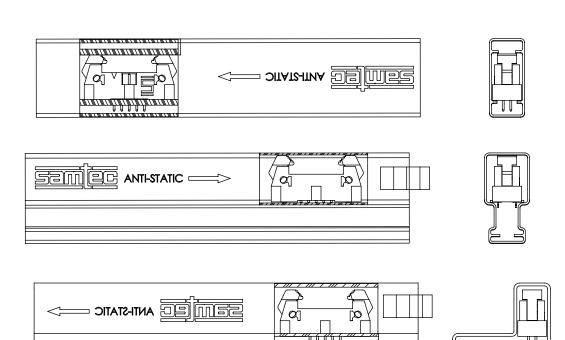

WRITTEN

.XXXX: ±.0020 [0.051] CONSENT OF SAMTEC, INC INSULATOR: LCP, UL 94 VO, COLOR: BLACK TERMINAL: PHOS BRONZE

DO NOT SCALE DRAWING SHEET SCALE: 2:1

# REPRESS T-1S13-05-XXX-2-SM C3, C6

CRITICAL DIMENSION INSPECTION INSTRUCTION TABLE

IN-PROCESS INSPECTION

C1, C2

C5

C7

C4

520 PARK EAST BLVD, NEW ALBANY, IN 47150 PHONE: 812-944-6733 FA e-Mail: info@SAMTEC.com FAX: 812-948-5047

**ASSEMBLY OPERATION** 

FILL T-1S13-05-XXX-2-TH

FORM T-1S13-06-XXX-2-SM

FORM T-1S13-15-XXX-2-SM

FORM T-1S13-05-XXX-2-SM

2MM EJECTOR HEADER ASSEMBLY

DWG. NO.

EHT-1XX-01-XX-D-XX-XX-XX-XX

BY: PURVIS 02/28/1994 | SHEET 1 OF 3

1. © REPRESENTS A CRITICAL DIMENSION.

SAMTEC RECOMMENDS MANUAL PLACEMENT FOR ALL ASSEMBLIES WITH THE -LC OPTION.

F:\DWG\MISC\MKTG\EHT-1XX-01-XX-D-XX-XX-XX-XX-MKT.SLDDRW













PT-1-24-01-44

TP-13

SURFACE MOUNT

FIG 7 PACKAGING VIEWS

#### PROPRIETARY NOTE

THIS DOCUMENT CONTAINS INFORMATION CONFIDENTIAL AND PROPRIETARY TO SAMIEC, INC. AND SHALL NOT BE REPRODUCED OR TRANSFERRED TO OTHER DOCUMENTS OR DISCLOSED TO OTHERS OR USED FOR ANY PURPOSE OTHER THAN THAT WHICH IT WAS OBTAINED WITHOUT THE EXPRESSED WRITTEN CONSENT OF SAMIEC, INC.

DO NOT SCALE DRAWING

SHEET SCALE: 2:1



SECTION "B"-"B"

520 PARK EAST BLVD, NEW ALBANY, IN 47150 PHONE: 812-944-6733 FAX: 812-948-5047 e-Mail: info@SAMTEC.com code: 55322

DESCRIPTION:

2MM EJECTOR HEADER ASSEMBLY

DWG. NO.

EHT-1XX-01-XX-D-XX-XX-X-XX-XX

BY: PURVIS 02/28/1994 SHEET 3 OF 3