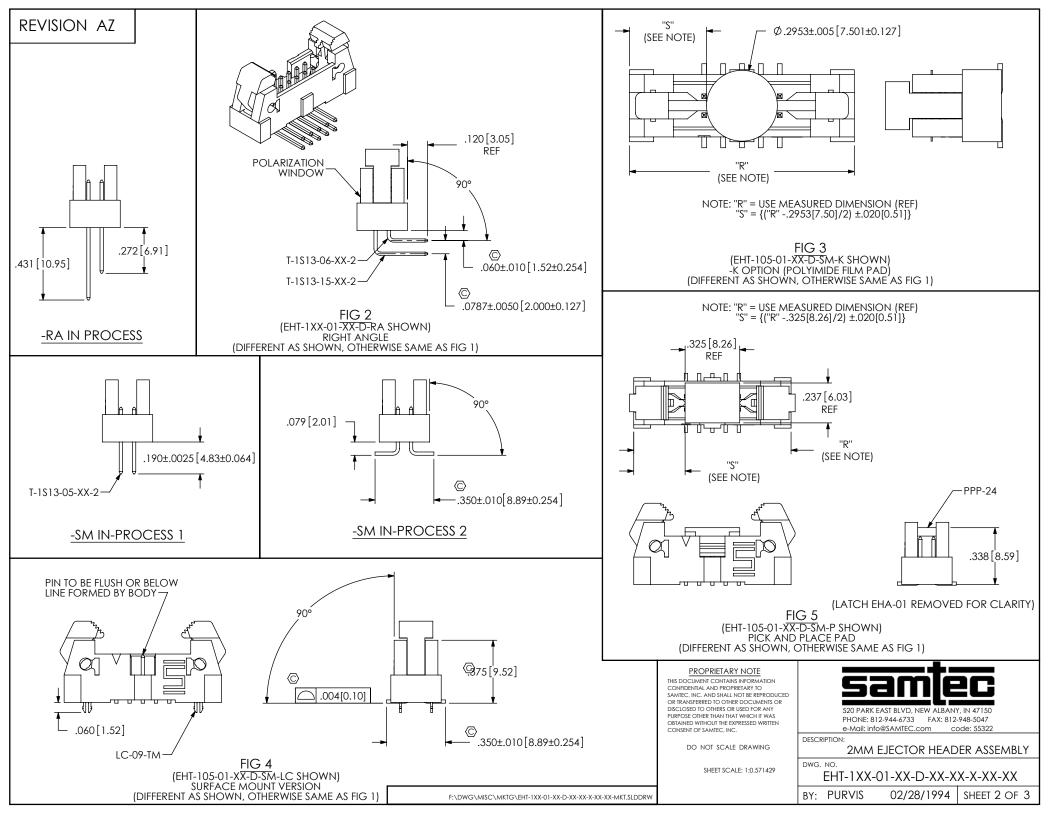

**ASSEMBLY OPERATION** 

FILL T-1S13-05-XXX-2-TH

FORM T-1S13-06-XXX-2-SM

FORM T-1S13-15-XXX-2-SM

FORM T-1S13-05-XXX-2-SM

2MM EJECTOR HEADER ASSEMBLY

DWG. NO.

EHT-1XX-01-XX-D-XX-XX-XX-XX