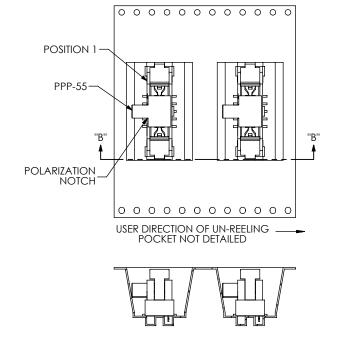

DO NOT SCALE DRAWING

SHEET SCALE: 2:1

SECTION "B"-"B"

520 PARK EAST BLVD, NEW ALBANY, IN 47150 PHONE: 812-944-6733 FAX: 812-948-5047 e-Mail: info@SAMTEC.com code: 55322

DESCRIPTION:

2MM EJECTOR HEADER ASSEMBLY