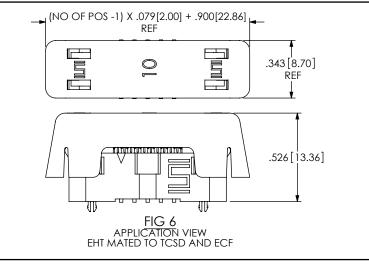

D WRITTEN

.XXXX: ±.0020 [0.051] CONSENT OF SAMTEC, INC INSULATOR: LCP, UL 94 VO, COLOR: BLACK TERMINAL: PHOS BRONZE

DO NOT SCALE DRAWING SHEET SCALE: 2:1

# REPRESS T-1S13-05-XXX-2-SM C3, C6

CRITICAL DIMENSION INSPECTION INSTRUCTION TABLE

IN-PROCESS INSPECTION

C1, C2

C5

C7

C4

520 PARK EAST BLVD, NEW ALBANY, IN 47150 PHONE: 812-944-6733 FA e-Mail: info@SAMTEC.com FAX: 812-948-5047

**ASSEMBLY OPERATION** 

FILL T-1S13-05-XXX-2-TH

FORM T-1S13-06-XXX-2-SM

FORM T-1S13-15-XXX-2-SM

FORM T-1S13-05-XXX-2-SM

2MM EJECTOR HEADER ASSEMBLY

DWG. NO.

EHT-1XX-01-XX-D-XX-XX-XX-XX

BY: PURVIS 02/28/1994 | SHEET 1 OF 3

1. © REPRESENTS A CRITICAL DIMENSION.

SAMTEC RECOMMENDS MANUAL PLACEMENT FOR ALL ASSEMBLIES WITH THE -LC OPTION.

F:\DWG\MISC\MKTG\EHT-1XX-01-XX-D-XX-XX-XX-XX-MKT.SLDDRW













PT-1-24-01-44

TP-13

SURFACE MOUNT

FIG 7 PACKAGING VIEWS

#### PROPRIETARY NOTE

THIS DOCUMENT CONTAINS INFORMATION CONFIDENTIAL AND PROPRIETARY TO SAMIEC, INC. AND SHALL NOT BE REPRODUCED OR TRANSFERRED TO OTHER DOCUMENTS OR DISCLOSED TO OTHERS OR USED FOR ANY PURPOSE OTHER THAN THAT WHICH IT WAS OBTAINED WITHOUT THE EXPRESSED WRITTEN CONSENT OF SAMIEC, INC.

DO NOT SCALE DRAWING

SHEET SCALE: 2:1



SECTION "B"-"B"

520 PARK EAST BLVD, NEW ALBANY, IN 47150 PHONE: 812-944-6733 FAX: 812-948-5047 e-Mail: info@SAMTEC.com code: 55322

DESCRIPTION:

2MM EJECTOR HEADER ASSEMBLY

DWG. NO.

EHT-1XX-01-XX-D-XX-XX-X-XX-XX

BY: PURVIS 02/28/1994 SHEET 3 OF 3