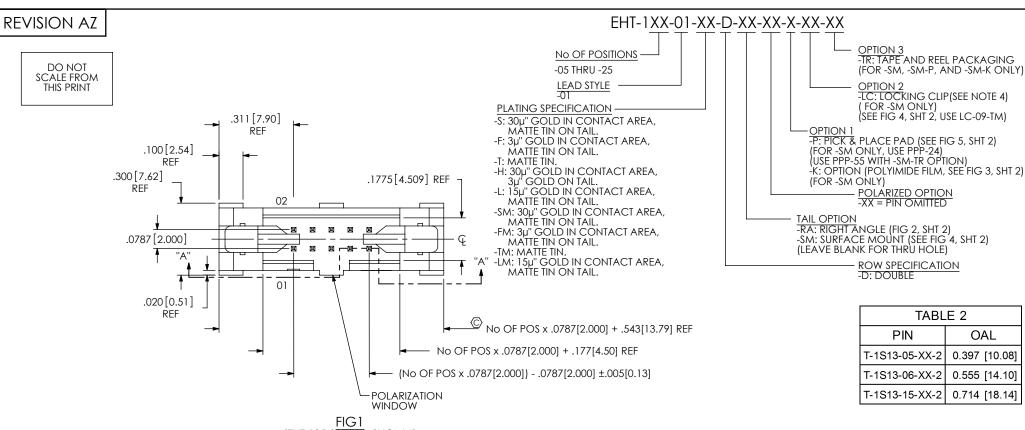

**ASSEMBLY OPERATION** 

FILL T-1S13-05-XXX-2-TH

FORM T-1S13-06-XXX-2-SM

FORM T-1S13-15-XXX-2-SM

FORM T-1S13-05-XXX-2-SM

2MM EJECTOR HEADER ASSEMBLY

DWG. NO.

EHT-1XX-01-XX-D-XX-XX-XX-XX