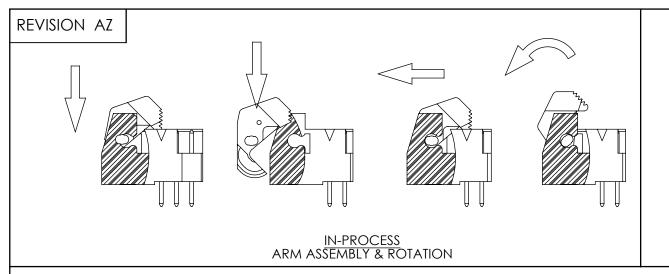

SED WRITTEN

.XXXX: ±.0020 [0.051] CONSENT OF SAMTEC, INC INSULATOR: LCP, UL 94 VO, COLOR: BLACK TERMINAL: PHOS BRONZE

DO NOT SCALE DRAWING SHEET SCALE: 2:1

# REPRESS T-1S13-05-XXX-2-SM C3, C6

CRITICAL DIMENSION INSPECTION INSTRUCTION TABLE

IN-PROCESS INSPECTION

C1, C2

C5

C7

C4

520 PARK EAST BLVD, NEW ALBANY, IN 47150 PHONE: 812-944-6733 FA e-Mail: info@SAMTEC.com FAX: 812-948-5047

**ASSEMBLY OPERATION** 

FILL T-1S13-05-XXX-2-TH

FORM T-1S13-06-XXX-2-SM

FORM T-1S13-15-XXX-2-SM

FORM T-1S13-05-XXX-2-SM

2MM EJECTOR HEADER ASSEMBLY

DWG. NO.

EHT-1XX-01-XX-D-XX-XX-XX-XX

BY: PURVIS 02/28/1994 | SHEET 1 OF 3

1. © REPRESENTS A CRITICAL DIMENSION.

SAMTEC RECOMMENDS MANUAL PLACEMENT FOR ALL ASSEMBLIES WITH THE -LC OPTION.

F:\DWG\MISC\MKTG\EHT-1XX-01-XX-D-XX-XX-XX-XX-MKT.SLDDRW













PT-1-24-01-44

TP-13

SURFACE MOUNT

FIG 7 PACKAGING VIEWS

#### PROPRIETARY NOTE

THIS DOCUMENT CONTAINS INFORMATION CONFIDENTIAL AND PROPRIETARY TO SAMIEC, INC. AND SHALL NOT BE REPRODUCED OR TRANSFERRED TO OTHER DOCUMENTS OR DISCLOSED TO OTHERS OR USED FOR ANY PURPOSE OTHER THAN THAT WHICH IT WAS OBTAINED WITHOUT THE EXPRESSED WRITTEN CONSENT OF SAMIEC, INC.

DO NOT SCALE DRAWING

SHEET SCALE: 2:1



SECTION "B"-"B"

520 PARK EAST BLVD, NEW ALBANY, IN 47150 PHONE: 812-944-6733 FAX: 812-948-5047 e-Mail: info@SAMTEC.com code: 55322

DESCRIPTION:

2MM EJECTOR HEADER ASSEMBLY

DWG. NO.

EHT-1XX-01-XX-D-XX-XX-X-XX-XX

BY: PURVIS 02/28/1994 SHEET 3 OF 3