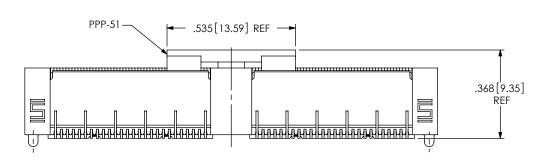

GUIDE HOLE OPTION (QFSS-052-04.25-X-D-A-GP SHOWN) [NOT AVAILABLE WITH -PXX OPTIONS]





SCALE 1.75 : 1

#### PROPRIETARY NOTE

THIS DOCUMENT CONTAINS INFORMATION
CONFIDENTIAL AND PROPRIETARY TO
SAMTE, INC. AND SHALL NOT BE REPRODUCED
OR TRANSFERRED TO OTHER DOCUMENTS OR
DISCLOSED TO OTHERS OR USED FOR ANY
PURPOSE OTHER THAN THAT WHICH IT WAS
OBTAINED WITHOUT THE EXPRESSED WRITTEN
CONSENT OF SAMTEC, INC.

DO NOT SCALE DRAWING

SHEET SCALE: 2.5:1



520 PARK EAST BLVD, NEW ALBANY, IN 47150 PHONE: 812-944-6733 FAX: 812-948-5047 e-Mail: info@SAMTEC.com code: 55322

DESCRIPTION:

.635mm DOUBLE ROW SHIELDED TERMINAL STRIP

WG NO

QFSS-XXX-XX.XX-X-D-X-XXX-XX

BY: CHAD F 05/28/2002 SHEET 2 OF 4

F:\DWG\MISC\MKTG\QFSS-XXX-XX.XX-X-D-X-XXX-XX-MKT.SLDDRW





### FIG 4 -P: PICK & PLACE PAD OPTION













#### PROPRIETARY NOTE

THIS DOCUMENT CONTAINS INFORMATION CONFIDENTIAL AND PROPRIETARY TO SAMTEC, INC. AND SHALL NOT BE REPRODUCED OR TRANSFERRED TO OTHER DOCUMENTS OR DISCLOSED TO OTHERS OR USED FOR ANY PURPOSE OTHER THAN THAT WHICH IT WAS OBTAINED WITHOUT THE EXPRESSED WRITTEN CONSENT OF SAMTEC, INC.



.635mm DOUBLE ROW SHIELDED TERMINAL STRIP

520 PARK EAST BLVD, NEW ALBANY, IN 47150

FAX: 812-948-5047

PHONE: 812-944-6733

e-Mail: info@SAMTEC.com

QFSS-XXX-XX.XX-X-D-X-XXX-XX 05/28/2002 | SHEET 4 OF 4 BY: CHAD F

DO NOT SCALE DRAWING

SHEET SCALE: 2.5:1