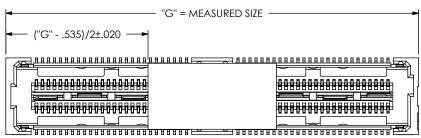

## CONTACT DETAILS

| TABLE 2                 |               |               |
|-------------------------|---------------|---------------|
| ASSEMBLY                | "A"           | "B"           |
| QFSS-026-04.25-X-D-A-GP | 1.050[26.67]  | 1.330[33.78]  |
| QFSS-052-04.25-X-D-A-GP | 1.890[48.00]  | 2.170[55.12]  |
| QFSS-078-04.25-X-D-A-GP | 2.730[69.34]  | 3.010[76.45]  |
| QFSS-104-04.25-X-D-A-GP | 3.570[90.68]  | 3.850[97.79]  |
| QFSS-130-04.25-X-D-A-GP | 4.410[112.01] | 4.690[119.13] |