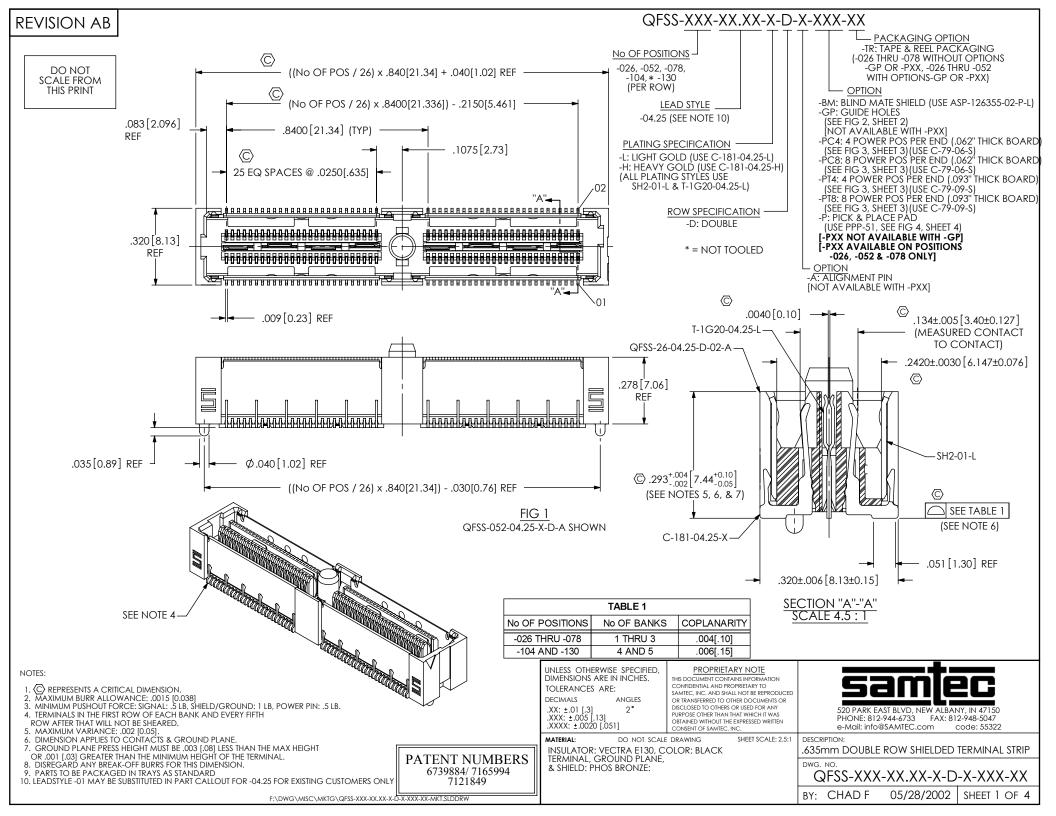

## CONTACT DETAILS

| TABLE 2                 |               |               |
|-------------------------|---------------|---------------|
| ASSEMBLY                | "A"           | "B"           |
| QFSS-026-04.25-X-D-A-GP | 1.050[26.67]  | 1.330[33.78]  |
| QFSS-052-04.25-X-D-A-GP | 1.890[48.00]  | 2.170[55.12]  |
| QFSS-078-04.25-X-D-A-GP | 2.730[69.34]  | 3.010[76.45]  |
| QFSS-104-04.25-X-D-A-GP | 3.570[90.68]  | 3.850[97.79]  |
| QFSS-130-04.25-X-D-A-GP | 4.410[112.01] | 4.690[119.13] |