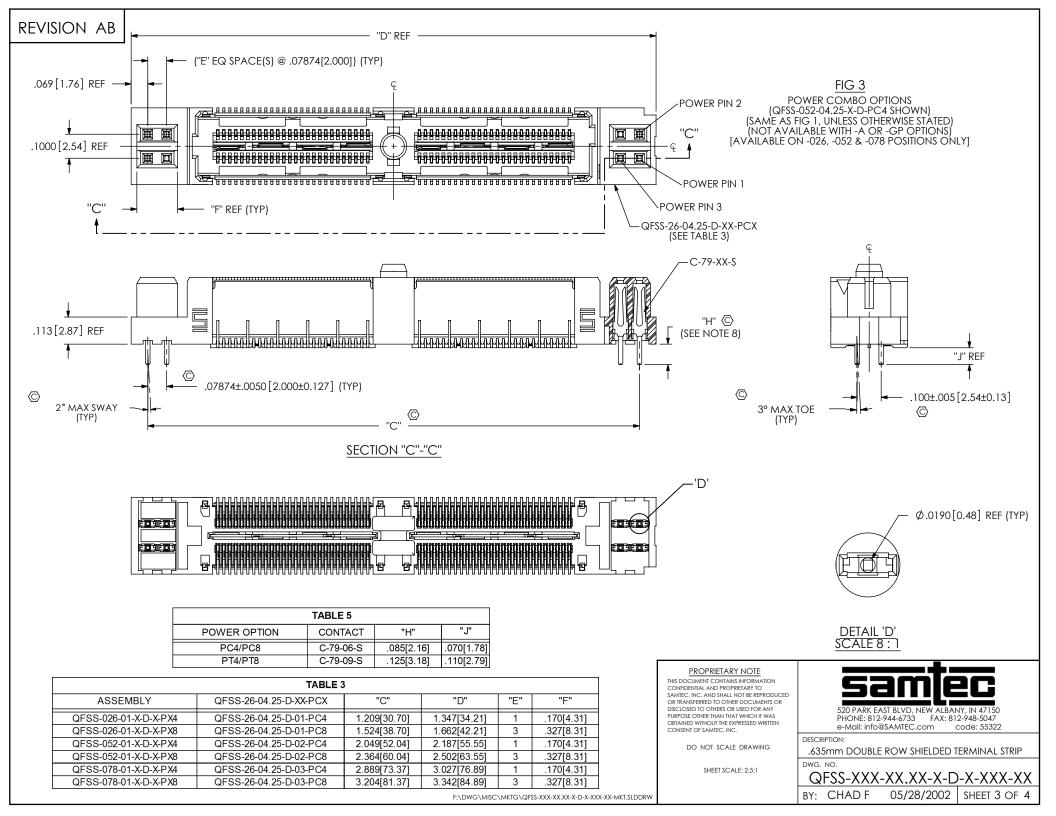

.635mm DOUBLE ROW SHIELDED TERMINAL STRIP

520 PARK EAST BLVD, NEW ALBANY, IN 47150

FAX: 812-948-5047

PHONE: 812-944-6733

e-Mail: info@SAMTEC.com

QFSS-XXX-XX.XX-X-D-X-XXX-XX 05/28/2002 | SHEET 4 OF 4 BY: CHAD F

DO NOT SCALE DRAWING

SHEET SCALE: 2.5:1