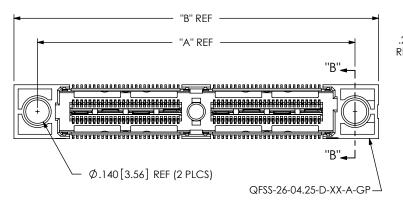

## CONTACT DETAILS

| TABLE 2                 |               |               |
|-------------------------|---------------|---------------|
| ASSEMBLY                | "A"           | "B"           |
| QFSS-026-04.25-X-D-A-GP | 1.050[26.67]  | 1.330[33.78]  |
| QFSS-052-04.25-X-D-A-GP | 1.890[48.00]  | 2.170[55.12]  |
| QFSS-078-04.25-X-D-A-GP | 2.730[69.34]  | 3.010[76.45]  |
| QFSS-104-04.25-X-D-A-GP | 3.570[90.68]  | 3.850[97.79]  |
| QFSS-130-04.25-X-D-A-GP | 4.410[112.01] | 4.690[119.13] |

# FIG 2 -GP: GUIDE HOLE OPTION (QFSS-052-04.25-X-D-A-GP SHOWN) [NOT AVAILABLE WITH -PXX OPTIONS]

SCALE 1.75 : 1