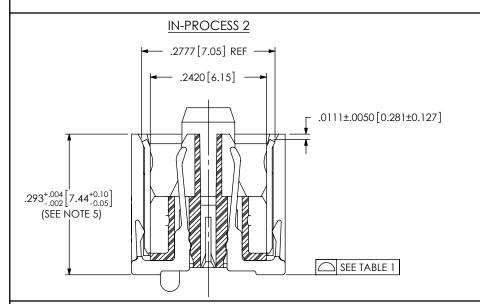

DO NOT SCALE DRAWING

SHEET SCALE: 2.5:1

520 PARK EAST BLVD, NEW ALBANY, IN 47150 PHONE: 812-944-6733 FAX: 812-948-5047 e-Mail: info@SAMTEC.com code: 55322

DESCRIPTION:

.635mm DOUBLE ROW SHIELDED TERMINAL STRIP

WG NO

QFSS-XXX-XX.XX-X-D-X-XXX-XX

BY: CHAD F 05/28/2002 SHEET 2 OF 4

F:\DWG\MISC\MKTG\QFSS-XXX-XX.XX-X-D-X-XXX-XX-MKT.SLDDRW