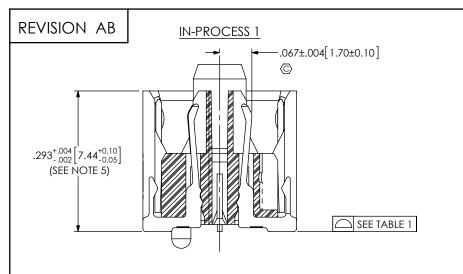

## CONTACT DETAILS





| TABLE 2                 |               |               |
|-------------------------|---------------|---------------|
| ASSEMBLY                | "A"           | "B"           |
| QFSS-026-04.25-X-D-A-GP | 1.050[26.67]  | 1.330[33.78]  |
| QFSS-052-04.25-X-D-A-GP | 1.890[48.00]  | 2.170[55.12]  |
| QFSS-078-04.25-X-D-A-GP | 2.730[69.34]  | 3.010[76.45]  |
| QFSS-104-04.25-X-D-A-GP | 3.570[90.68]  | 3.850[97.79]  |
| QFSS-130-04.25-X-D-A-GP | 4.410[112.01] | 4.690[119.13] |

\* NOT TOOLED



# FIG 2 -GP: GUIDE HOLE OPTION (QFSS-052-04.25-X-D-A-GP SHOWN) [NOT AVAILABLE WITH -PXX OPTIONS]





SCALE 1.75 : 1

#### PROPRIETARY NOTE

THIS DOCUMENT CONTAINS INFORMATION
CONFIDENTIAL AND PROPRIETARY TO
SAMTE, INC. AND SHALL NOT BE REPRODUCED
OR TRANSFERRED TO OTHER DOCU