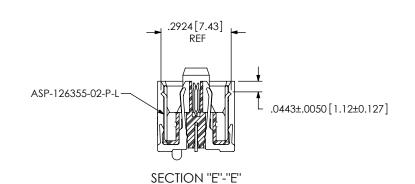

LE OPTION (QFSS-052-04.25-X-D-A-GP SHOWN) [NOT AVAILABLE WITH -PXX OPTIONS]





SCALE 1.75 : 1

#### PROPRIETARY NOTE

THIS DOCUMENT CONTAINS INFORMATION
CONFIDENTIAL AND PROPRIETARY TO
SAMTE, INC. AND SHALL NOT BE REPRODUCED
OR TRANSFERRED TO OTHER DOCUMENTS OR
DISCLOSED TO OTHERS OR USED FOR ANY
PURPOSE OTHER THAN THAT WHICH IT WAS
OBTAINED WITHOUT THE EXPRESSED WRITTEN
CONSENT OF SAMTEC, INC.

DO NOT SCALE DRAWING

SHEET SCALE: 2.5:1



520 PARK EAST BLVD, NEW ALBANY, IN 47150 PHONE: 812-944-6733 FAX: 812-948-5047 e-Mail: info@SAMTEC.com code: 55322

DESCRIPTION:

.635mm DOUBLE ROW SHIELDED TERMINAL STRIP

WG NO

QFSS-XXX-XX.XX-X-D-X-XXX-XX

BY: CHAD F 05/28/2002 SHEET 2 OF 4

F:\DWG\MISC\MKTG\QFSS-XXX-XX.XX-X-D-X-XXX-XX-MKT.SLDDRW





### FIG 4 -P: PICK & PLACE PAD OPTION













#### PROPRIETARY NOTE

THIS DOCUMENT CONTAINS INFORMATION CONFIDENTIAL AND PROPRIETARY TO SAMTEC, INC. AND SHALL NOT BE REPRODUCED OR TRANSFERRED TO OTHER DOCUMENTS OR DISCLOSED TO OTHERS OR USED FOR ANY PURPOSE OTHER THAN THAT WHICH IT WAS OBTAINED WITHOUT THE EXPRESSED WRITTEN CONSENT OF SAMTEC, INC.



.635mm DOUBLE ROW SHIELDED TERMINAL STRIP

520 PARK EAST BLVD, NEW ALBANY, IN 47150

FAX: 812-948-5047

PHONE: 812-944-6733

e-Mail: info@SAMTEC.com

QFSS-XXX-XX.XX-X-D-X-XXX-XX 05/28/2002 | SHEET 4 OF 4 BY: CHAD F

DO NOT SCALE DRAWING

SHEET SCALE: 2.5:1