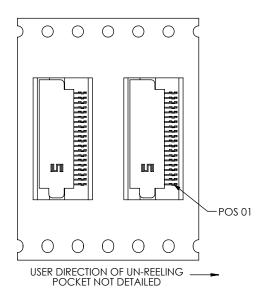

TUBE VIEW
USE TUBE PT-1-24-01-38
USE PLUG TP-24 (2)

TAPE & REEL VIEW

F:\DWG\MISC\MKTG\SFMH-1XX-XX-XXX-D-XX-XX-MKT.SLDDRW