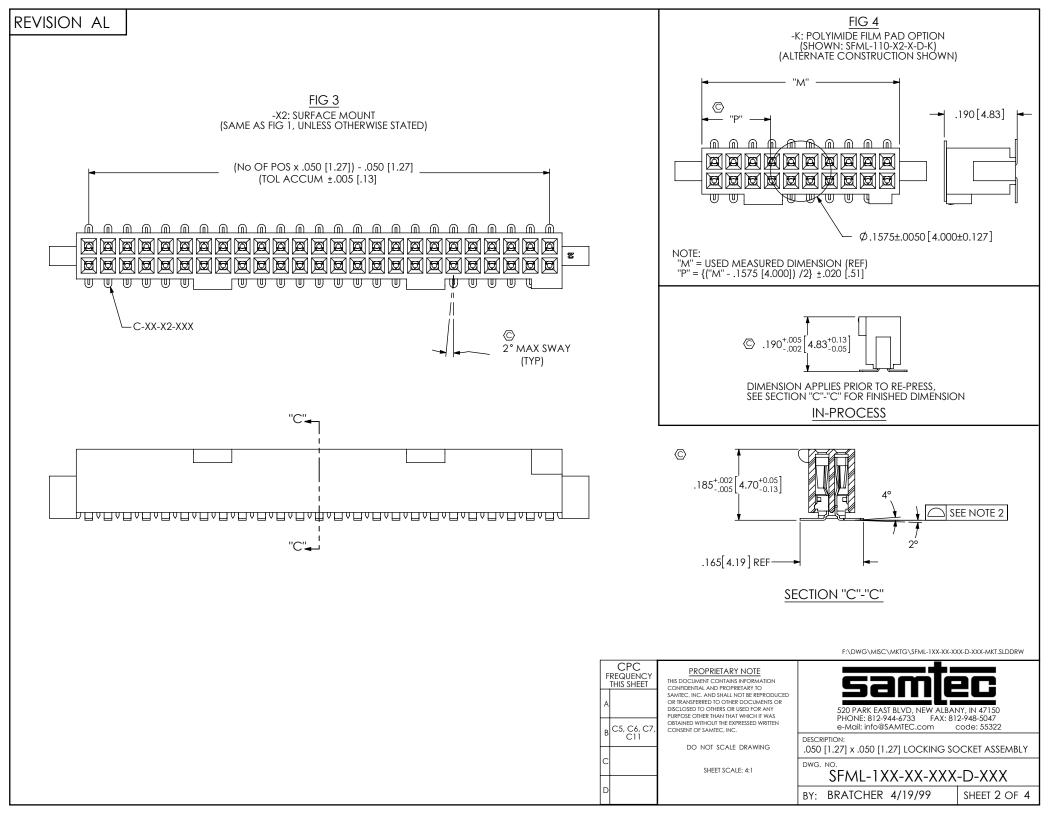

FIG 8

-SNX: SOLDER NAIL OPTION
(SHOWN: SFML-125-02-XXX-D-SN
(SAME AS FIG 1, UNLESS OTHERWISE STATED)
(ONLY AVAILABLE ON -X2 LEAD STYLES)





| TABLE 3 |            |  |
|---------|------------|--|
| OPTION  | "B"        |  |
| -SN     | .066[1.68] |  |
| SN2     | .101[1.80] |  |

F:\DWG\MISC\MKTG\SFML-1XX-XXX-D-XXX-MKT.SLDDRW

| CPC<br>FREQUENCY<br>THIS SHEET |     | PROPRIETARY NOTE  THIS DOCUMENT CONTAINS INFORMATION CONFIDENTIAL AND PROPRIETARY TO                                                                              | samtec                                                                            |
|--------------------------------|-----|---------------------------------------------------------------------------------------------------------------------------------------