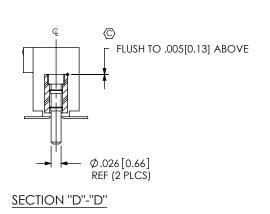

FIG 8

-SNX: SOLDER NAIL OPTION
(SHOWN: SFML-125-02-XXX-D-SN
(SAME AS FIG 1, UNLESS OTHERWISE STATED)
(ONLY AVAILABLE ON -X2 LEAD STYLES)





| TABLE 3 |            |  |
|---------|------------|--|
| OPTION  | "B"        |  |
| -SN     | .066[1.68] |  |
| SN2     | .101[1.80] |  |

F:\DWG\MISC\MKTG\SFML-1XX-XXX-D-XXX-MKT.SLDDRW

| CPC<br>FREQUENCY<br>THIS SHEET |     | PROPRIETARY NOTE  THIS DOCUMENT CONTAINS INFORMATION CONFIDENTIAL AND PROPRIETARY TO                                                                              | samtec                                                                            |
|--------------------------------|-----|-------------------------------------------------------------------------------------------------------------------------------------------------------------------|-----------------------------------------------------------------------------------|
| A