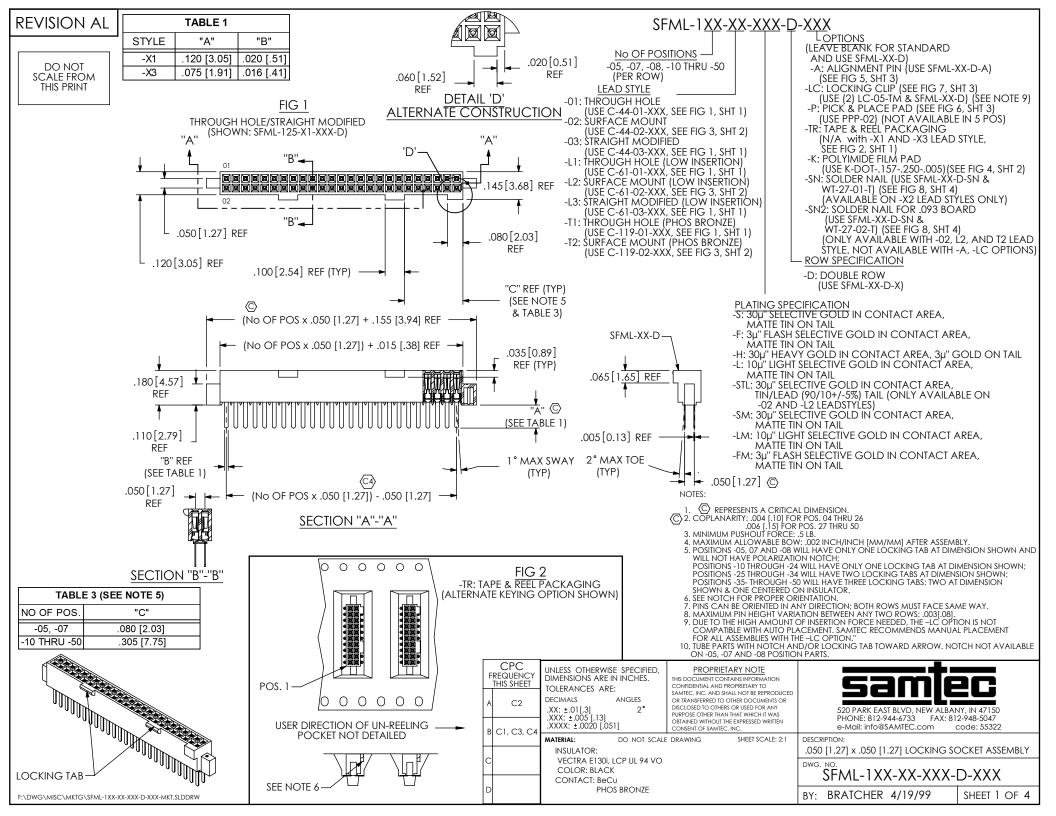

FIG 8

-SNX: SOLDER NAIL OPTION
(SHOWN: SFML-125-02-XXX-D-SN
(SAME AS FIG 1, UNLESS OTHERWISE STATED)
(ONLY AVAILABLE ON -X2 LEAD STYLES)





| TABLE 3 |            |  |
|---------|------------|--|
| OPTION  | "B"        |  |
| -SN     | .066[1.68] |  |
| SN2     | .101[1.80] |  |

F:\DWG\MISC\MKTG\SFML-1XX-XXX-D-XXX-MKT.SLDDRW

| CPC<br>FREQUENCY<br>THIS SHEET |     | PROPRIETARY NOTE  THIS DOCUMENT CONTAINS INFORMATION CONFIDENTIAL AND PROPRIETARY TO                                                                              | samtec                                                                            |
|--------------------------------|-----|-------------------------------------------------------------------------------------------------------------------------------------