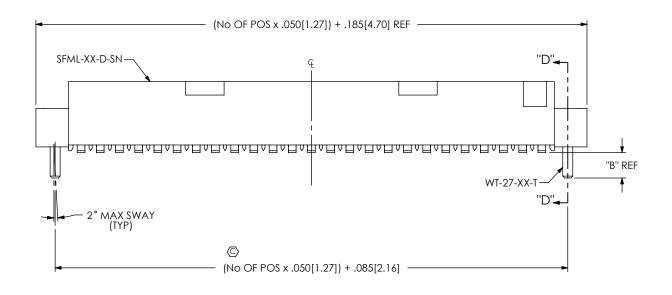

FIG 8

-SNX: SOLDER NAIL OPTION
(SHOWN: SFML-125-02-XXX-D-SN
(SAME AS FIG 1, UNLESS OTHERWISE STATED)
(ONLY AVAILABLE ON -X2 LEAD STYLES)

| TABLE 3 |            |  |
|---------|------------|--|
| OPTION  | "B"        |  |
| -SN     | .066[1.68] |  |
| SN2     | .101[1.80] |  |