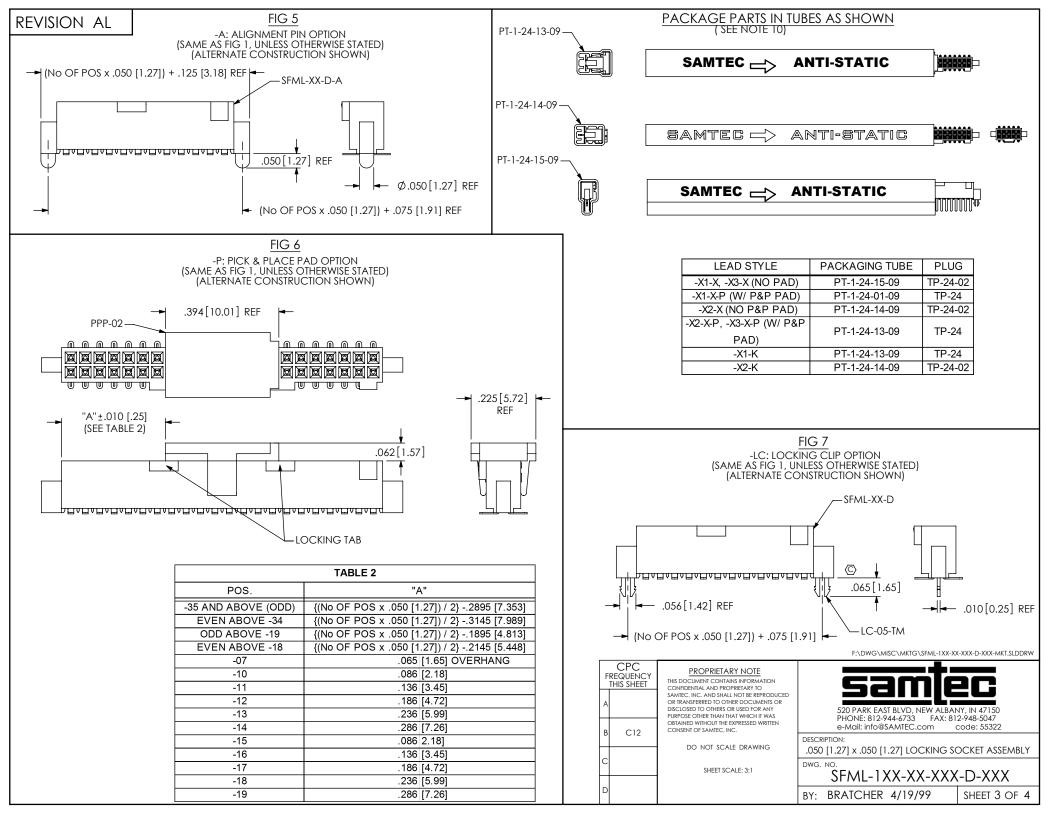

FIG 8

-SNX: SOLDER NAIL OPTION
(SHOWN: SFML-125-02-XXX-D-SN
(SAME AS FIG 1, UNLESS OTHERWISE STATED)
(ONLY AVAILABLE ON -X2 LEAD STYLES)





| TABLE 3 |            |  |
|---------|------------|--|
| OPTION  | "B"        |  |
| -SN     | .066[1.68] |  |
| SN2     | .101[1.80] |  |

F:\DWG\MISC\MKTG\SFML-1XX-XXX-D-XXX-MKT.SLDDRW

| CPC<br>FREQUENCY<br>THIS SHEET |     | PROPRIETARY NOTE  THIS DOCUMENT CONTAINS INFORMATION CONFIDENTIAL AND PROPRIETARY TO                                                                              | samtec                                                                            |
|--------------------------------|-----|-----------------------------------------------------------------------------------------------------------------------------------------