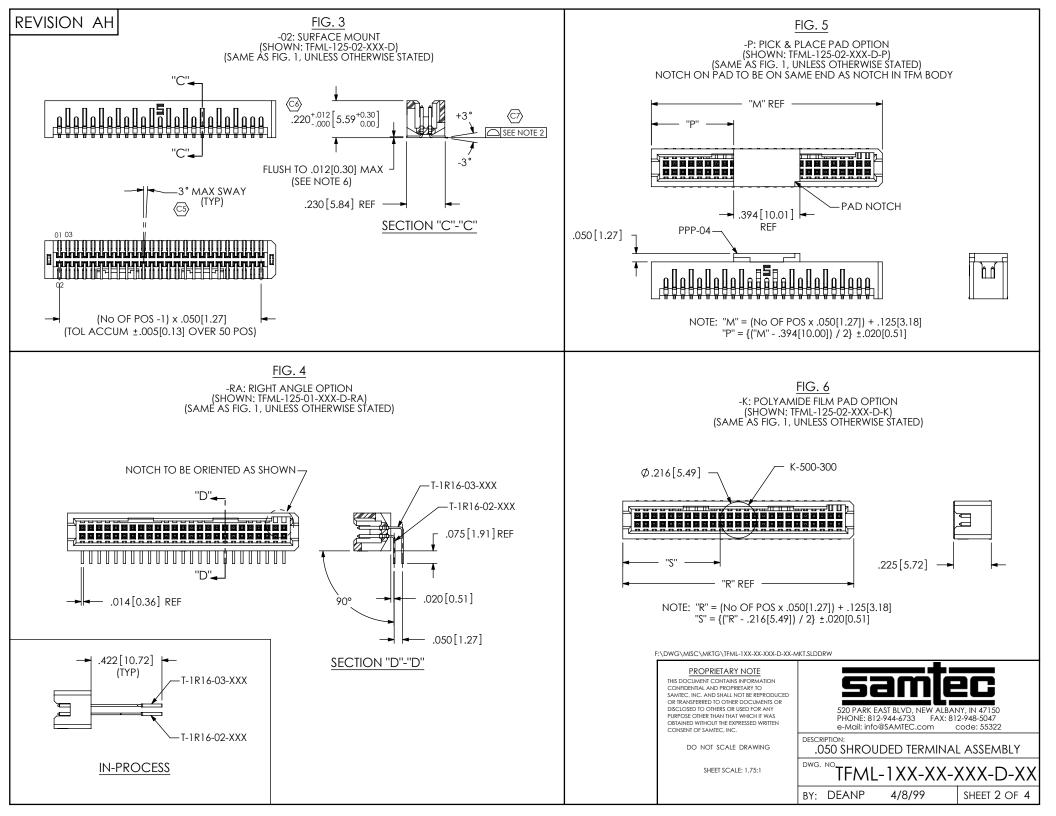

FIG. 10

-SN: SOLDER PIN OPTION (SHOWN: TFML-125-02-XXX-D-SN) (SAME AS FIG. 1, UNLESS OTHERWISE STATED) (ONLY AVAILABLE ON -02 LEAD STYLE)





SECTION "E"-"E"

## PROPRIETARY NOTE

THIS DOCUMENT CONTAINS INFORMATION CONFIDENTIAL AND PROPRIETARY TO SAMTEC, INC. AND SHALL NOT BE REPRODUCED OR TRANSFERRED TO OTHER DOCUMENTS OR DISCLOSED TO OTHERS OR USED FOR ANY PURPOSE OTHER THAN THAT WHICH IT WAS OBTAINED WITHOUT THE EXPRESSED WRITTEN CONSENT OF SAMTEC, INC.

DO NOT SCALE DRAWING

SHEET SCALE: 3:1



520 PARK EAST BLVD, NEW ALBANY, IN 47150 PHONE: 812-944-6733 FAX: 812-948-5047 e-Mail: info@SAMTEC.com code: 55322

DESCRIPT

.050 SHROUDED TERMINAL ASSEMBLY

TFML-1XX-XX-XXX-D-XX

BY: DEANP 4/8/99 SHEET 4 OF 4