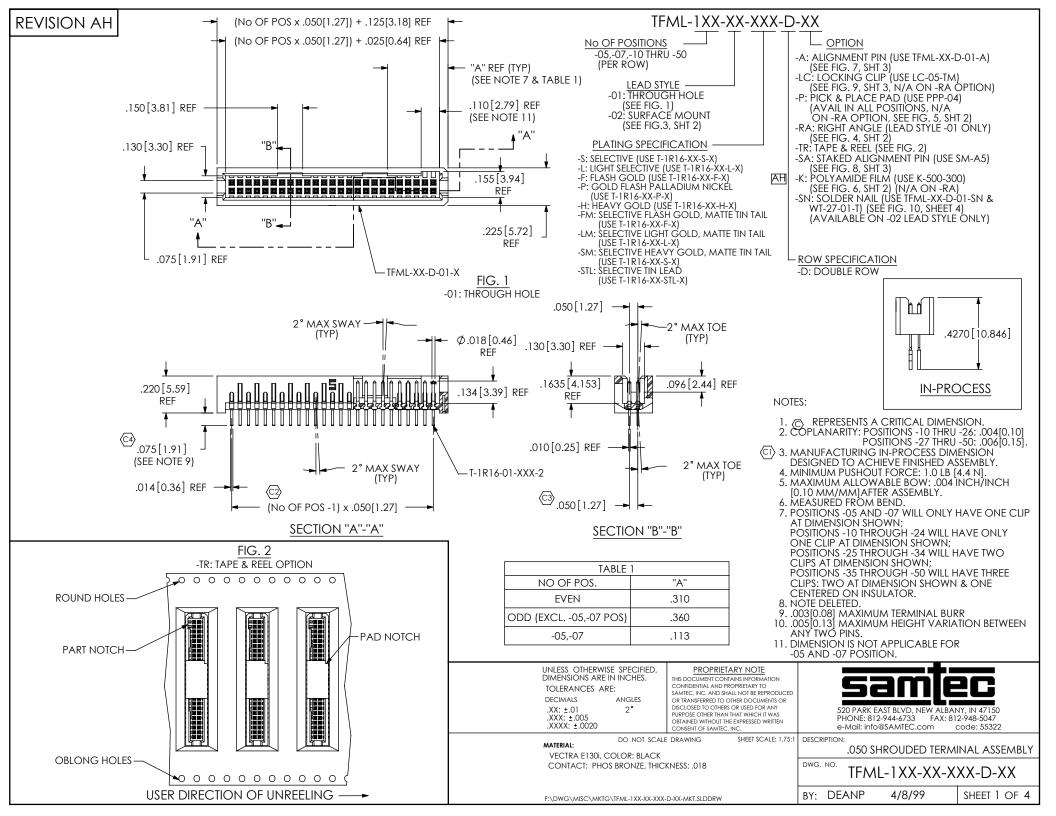

FIG. 10

-SN: SOLDER PIN OPTION (SHOWN: TFML-125-02-XXX-D-SN) (SAME AS FIG. 1, UNLESS OTHERWISE STATED) (ONLY AVAILABLE ON -02 LEAD STYLE)





SECTION "E"-"E"

## PROPRIETARY NOTE

THIS DOCUMENT CONTAINS INFORMATION CONFIDENTIAL AND PROPRIETARY TO SAMTEC, INC. AND SHALL NOT BE REPRODUCED OR TRANSFERRED TO OTHER DOCUMENTS OR DISCLOSED TO OTHERS OR USED FOR ANY PURPOSE OTHER THAN THAT WHICH IT WAS OBTAINED WITHOUT THE EXPRESSED WRITTEN CONSENT OF SAMTEC, INC.

DO NOT SCALE DRAWING

SHEET SCALE: 3:1



520 PARK EAST BLVD, NEW ALBANY, IN 47150 PHONE: 812-944-6733 FAX: 812-948-5047 e-Mail: info@SAMTEC.com code: 55322

DESCRIPT

.050 SHROUDED TERMINAL ASSEMBLY

TFML-1XX-XX-XXX-D-XX

BY: DEANP 4/8/99 SHEET 4 OF 4