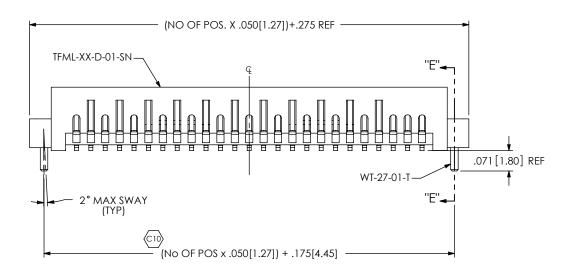

FIG. 10

-SN: SOLDER PIN OPTION (SHOWN: TFML-125-02-XXX-D-SN) (SAME AS FIG. 1, UNLESS OTHERWISE STATED) (ONLY AVAILABLE ON -02 LEAD STYLE)

SECTION "E"-"E"