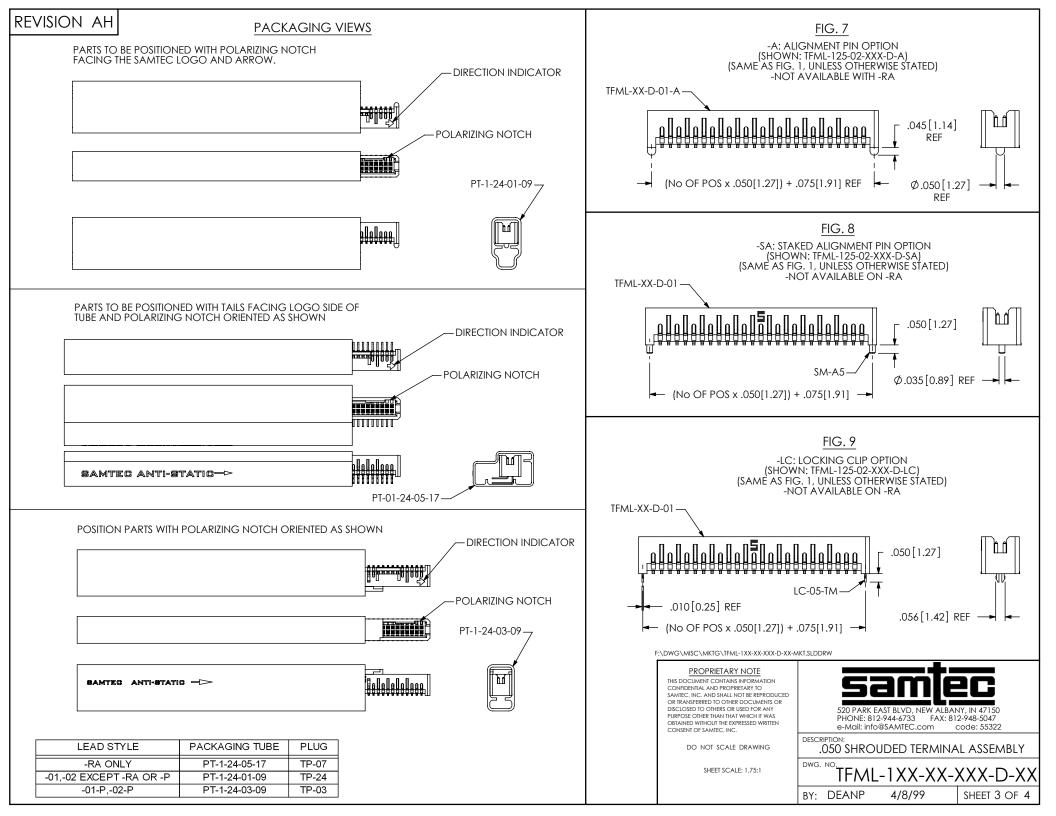

FIG. 10

-SN: SOLDER PIN OPTION (SHOWN: TFML-125-02-XXX-D-SN) (SAME AS FIG. 1, UNLESS OTHERWISE STATED) (ONLY AVAILABLE ON -02 LEAD STYLE)





SECTION "E"-"E"

## PROPRIETARY NOTE

THIS DOCUMENT CONTAINS INFORMATION CONFIDENTIAL AND PROPRIETARY TO SAMTEC, INC. AND SHALL NOT BE REPRODUCED OR TRANSFERRED TO OTHER DOCUMENTS OR DISCLOSED TO OTHERS OR USED FOR ANY PURPOSE OTHER THAN THAT WHICH IT WAS OBTAINED WITHOUT THE EXPRESSED WRITTEN CONSENT OF SAMTEC, INC.

DO NOT SCALE DRAWING

SHEET SCALE: 3:1



520 PARK EAST BLVD, NEW ALBANY, IN 47150 PHONE: 812-944-6733 FAX: 812-948-5047 e-Mail: info@SAMTEC.com code: 55322

DESCRIPT

.050 SHROUDED TERMINAL ASSEMBLY

TFML-1XX-XX-XXX-D-XX

BY: DEANP 4/8/99 SHEET 4 OF 4