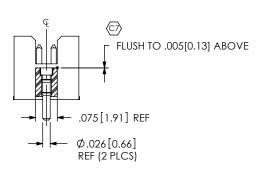

FIG. 10

-SN: SOLDER PIN OPTION (SHOWN: TFML-125-02-XXX-D-SN) (SAME AS FIG. 1, UNLESS OTHERWISE STATED) (ONLY AVAILABLE ON -02 LEAD STYLE)

SECTION "E"-"E"