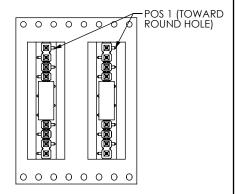

## NOTES:

- 1. LOAD PARTS POSITION 1 FIRST IN SAME DIRECTION AS ARROW.
- 2. NOTE DELETED
- 3. PACKAGE POSITIONS -04 THRU -36.
- 4. POLARIZED 4 POSITION PARTS WITHOUT PADS ARE TO BE LAYER PACKAGED OR PACKAGED IN TAPE AND REEL.