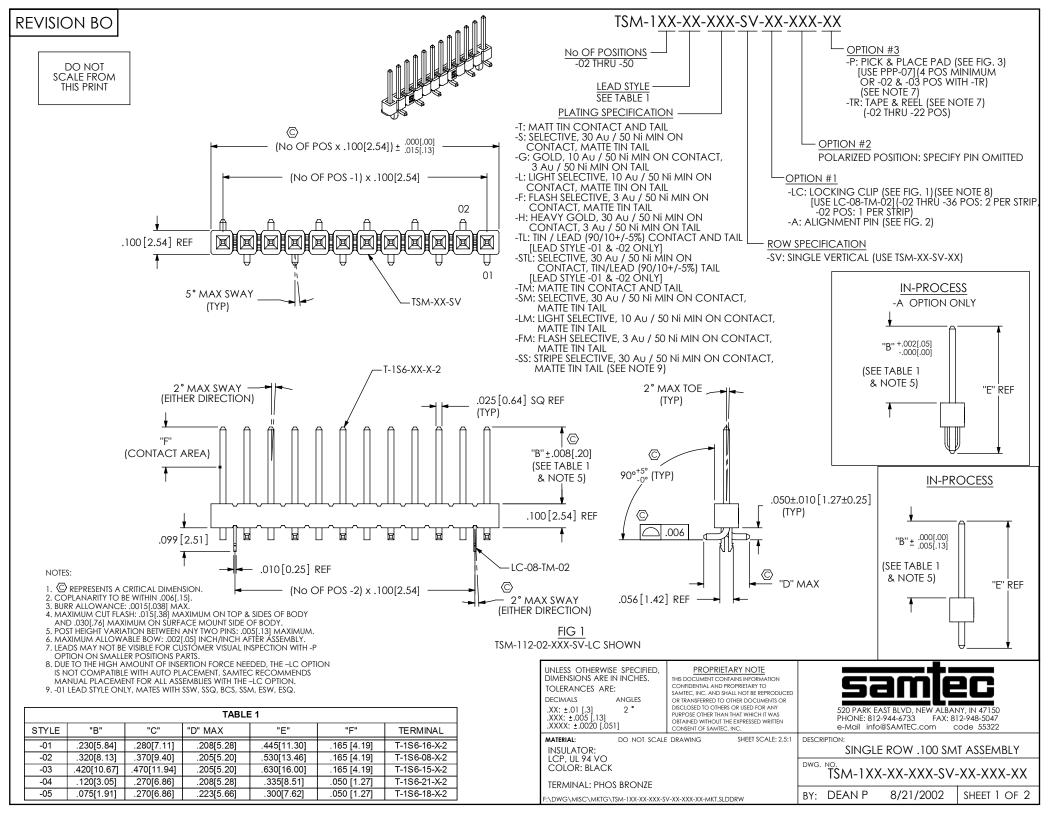

"A" =  $(No OF POSITIONS \times .100[2.54]) - .400[10.16]$ 2

| PACKAGING TABLE    |             |                            |       |
|--------------------|-------------|----------------------------|-------|
| STYLE              | OPTION      | TUBE                       | PLUG  |
| -01                |             | PT-1-24-02-29 (SEE NOTE 3) | TP-24 |
| -02, -04, -05      |             | PT-1-24-02-29 (SEE NOTE 3) | TP-24 |
| -01, -02, -04, -05 | -LC, -A     | PT-1-24-02-29 (SEE NOTE 3) | TP-24 |
| -01, -04, -05      | -P          | PT-1-24-05-29              | TP-03 |
| -01, -04, -05      | -LC-P, -A-P | PT-1-24-05-29              | TP-03 |
| -02                | -P          | PT-1-24-13-29              | TP-03 |
| -02                | -LC-P, -A-P | PT-1-24-13-29              | TP-03 |
| -03                |             | PT-1-24-10-29 (SEE NOTE 3) | TP-24 |
| -03                | -LC, -A     | PT-1-24-10-29 (SEE NOTE 3) | TP-24 |
| -03                | -P          | PT-1-24-14-29              | TP-09 |
| -03                | -LC-P, -A-P | PT-1-24-14-29              | TP-09 |