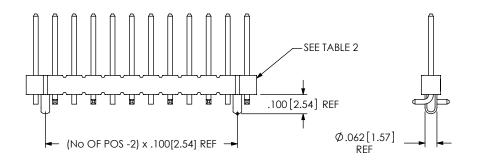

"A" =  $(No OF POSITIONS \times .100[2.54]) - .400[10.16]$ 2

| PACKAGING TABLE    |             |                            |       |
|--------------------|-------------|----------------------------|-------|
| STYLE              | OPTION      | TUBE                       | PLUG  |
| -01                |             | PT-1-24-02-29 (SEE NOTE 3) | TP-24 |
| -02, -04, -05      |             | PT-1-24-02-29 (SEE NOTE 3) | TP-24 |
| -01, -02, -04, -05 | -LC, -A     | PT-1-24-02-29 (SEE NOTE 3) | TP-24 |
| -01, -04, -05      | -P          | PT-1-24-05-29              | TP-03 |
| -01, -04, -05      | -LC-P, -A-P | PT-1-24-05-29              | TP-03 |
| -02                | -P          | PT-1-24-13-29              | TP-03 |
| -02                | -LC-P, -A-P | PT-1-24-13-29              | TP-03 |
| -03                |             | PT-1-24-10-29 (SEE NOTE 3) | TP-24 |
| -03                | -LC, -A     | PT-1-24-10-29 (SEE NOTE 3) | TP-24 |
| -03                | -P          | PT-1-24-14-29              | TP-09 |
| -03                | -LC-P, -A-P | PT-1-24-14-29              | TP-09 |

| TABLE 2: ALIGNMENT PIN BODY |             |  |  |
|-----------------------------|-------------|--|--|
| POSITION                    | USE BODY    |  |  |
| -3                          | TSM-03-SV-A |  |  |
| -02 & -04 THRU -50          | TSM-XX-SV-X |  |  |