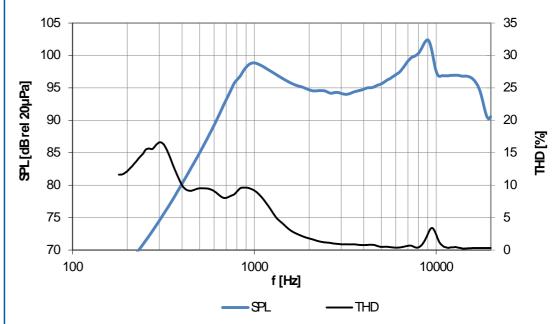

## **Frequency Response**

measured in IEC baffle at 700mW in 10 cm distance with 1ccm back cavity

<sup>\*)</sup> average value measured in baffle

<sup>\*\*)</sup> using shaped noise signal according to product data sheet
\*\*\*) average value measured in baffle in 0,1 meter distance
at max sine power, in typical backvolume