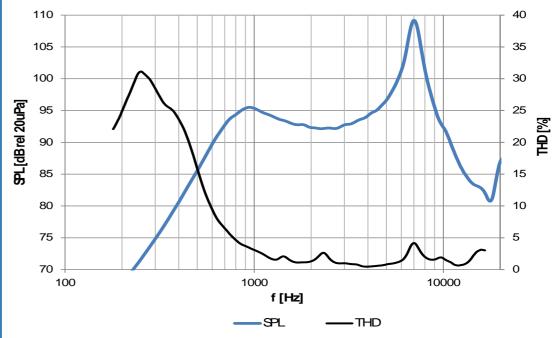

## **Frequency Response**

measured in IEC baffle at 1000mW in 10 cm distance with 1ccm back cavity

<sup>\*)</sup> average value measured in baffle at 1W/1m

<sup>\*\*)</sup> using shaped noise signal according to product data sheet

<sup>\*\*\*)</sup> average value measured in baffle in 0,1 meter distance at max sine power (2-3kHz), in typical backvolume