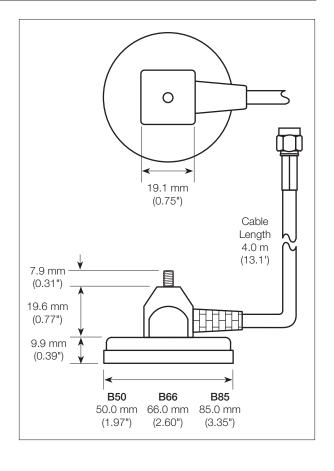

### **Product Description**

These magnetic bases are available in 50, 66, or 85mm diameters, and contain powerful magnets suitable for semi-permanent installation on metal surfaces. The base is covered with a thin protective layer to preserve finished surfaces, such as those on automobiles, and is fully weatherized to withstand long-term outdoor exposure. The base is fed by RG-174 or RG-58 coax featuring a molded strain relief at the point of entry. The threaded mounting post accepts a wide range of ELE Series elements (not included) in a variety of styles and frequency ranges.

#### **Features**

- · Powerful magnet for reliable attachment
- Rubber skin protects attachment surface
- Overmolded cable with strain relief
- Rugged weatherized metal construction
- Attractive and durable black finish
- SMA, RP-SMA, TNC or custom connector

# **Electrical Specifications**

Cable: SMA: RG-174

RP-SMA: RG-174

TNC: RG-58

Impedance: 50-ohms

Oper. Temp. Range: -40°C to +80°C