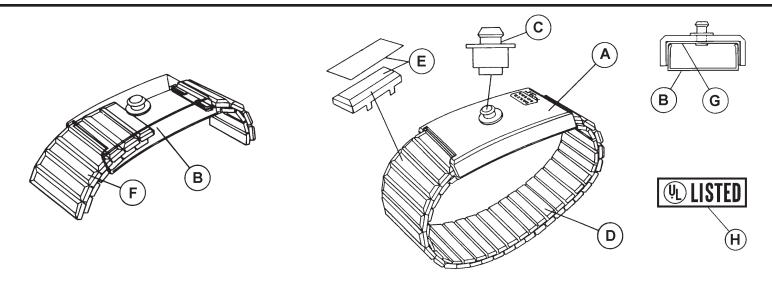

- A. Fixed black ABS cap with slotted opening to allow size adjustment.
- B. 300 Series Stainless Steel Backplate forms channel to hold up to 10 links of band allowing size adjustment.
- C. 4mm snap stud machined from 300 series stainless steel. Fits to 4mm spring loaded medical type socket. Coil cord disengages from snap with 1-5 lbs. of perpendicular force. Durable, providing long life well beyond that of sheet metal snaps.
- D. Premium metal expansion wrist strap. Inside links are constructed of 300 Series Stainless Steel. Width of links is 0.630".

- E. .002" polyphenylsulfone sheet is laminated to each link. Provides >5,000 volt RMS insulation per ASTM D149. Scratch resistant.
- F. Size is adjusted by sliding 1 to 10 links of the band into the backplate "C" channel.
- G. 300 Series Stainless Steel clip for electrical contact between snap stud and backplate.
- H. Underwriters Laboratory listing 90P1C.