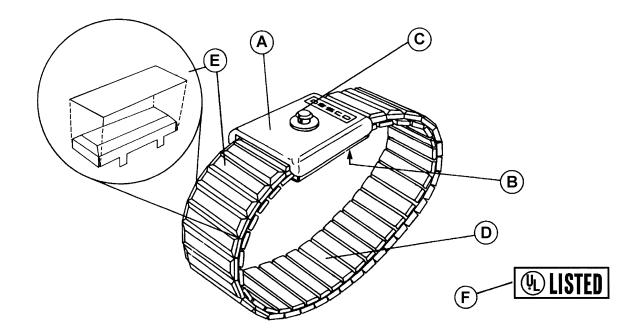

- A. Black ABS plastic cap. Molded with DESCO's name and part number.
- B. 300 series stainless steel backplate (0.015" thick). Manufacturing date code is stamped into stainless steel back plate.

| ITEM         | Description                 | CIRCUMF<br>Min | ERENCE<br>Max | Width | Links<br>Inside | Links<br>Outside |
|--------------|-----------------------------|----------------|---------------|-------|-----------------|------------------|
| 09043        | Band Only, Large            | 7.25"          | 13"           | .630" | 40              | 41               |
| 09044        | Band Only, Medium           | 6.5"           | 12"           | .630" | 36              | 37               |
| <u>09045</u> | Band Only, Small            | 5.5"           | 10"           | .630" | 30              | 31               |
| 09086        | Band w/6' Coil Cord, Large  | 7.25"          | 13"           | .630" | 40              | 41               |
| 09087        | Band w/6' Coil Cord, Medium | 6.5"           | 12"           | .630" | 36              | 37               |
| 09088        | Band w/6' Coil Cord, Small  | 5.5"           | 10"           | .630" | 30              | 31               |

- C. 4mm snap stud machined from 300 series stainless steel. Fits to 4mm spring loaded medical type socket. Coil cord disengages from snap with 1-5 lbs. of perpendicular force. Durable, providing long life well beyond that of sheet metal snaps.
- D. Premium metal expansion wrist strap. Inside links are constructed of 300 Series Stainless Steel. Width of links is 0.630".
- E. .002" polyphenylsulfone sheet is laminated to each link before assembly. Provides >5,000 volt RMS insulation per ASTM D149. Will not flake or peel.
- F. Underwriters' Laboratory listed 90P1C.