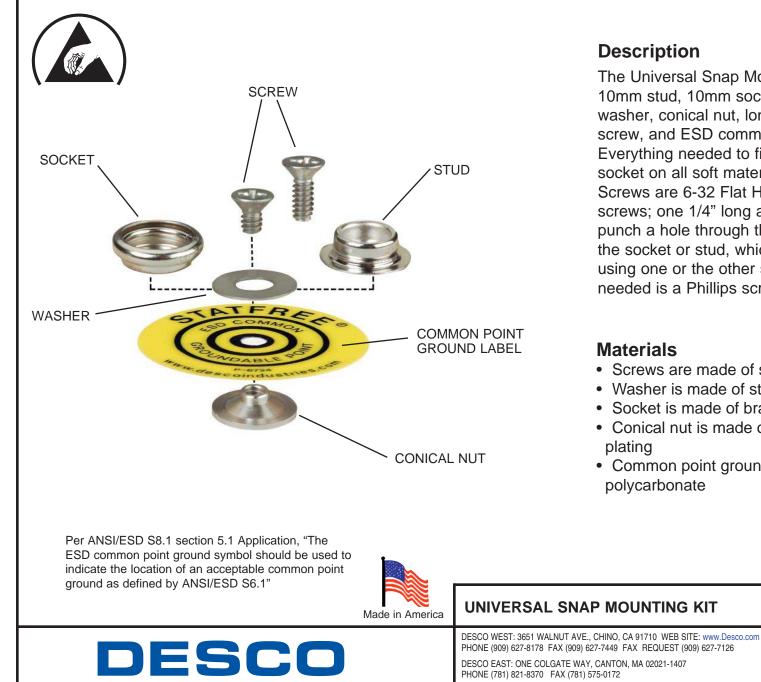

## **Description**

The Universal Snap Mounting Kit includes a 10mm stud, 10mm socket, threaded backing washer, conical nut, long screw, short screw, and ESD common point ground label. Everything needed to field install a stud or socket on all soft materials up to 3/8" thick. Screws are 6-32 Flat Head Phillips machine screws; one 1/4" long and one 3/8" long. Just punch a hole through the mat and screw on the socket or stud, whichever is preferred, using one or the other screw. All that is needed is a Phillips screwdriver.

## **Materials**

- Screws are made of stainless steel
- Washer is made of stainless steel
- · Socket is made of brass with nickel plating
- · Conical nut is made of brass with nickel plating
- Common point ground label is made of polycarbonate