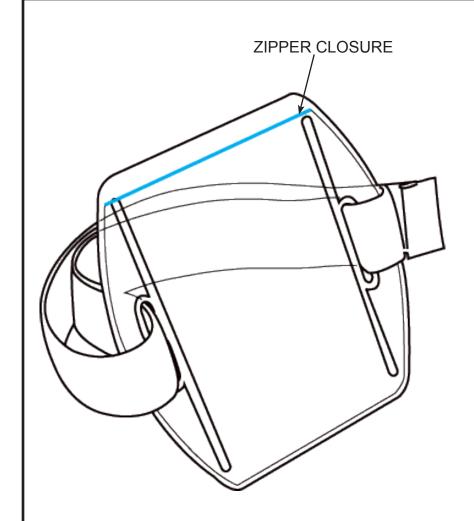

ARM BAND BADGE HOLDER, BLACK BAND, 2 3/8" (60mm)

x 3 3/8" (86mm) INSERT SIZE, W/ ZIPPER CLOSURE

- · Black elastic band flexes with arm movement for secure fit
- Zipper closure to keep out dirt and moisture
- Made in America