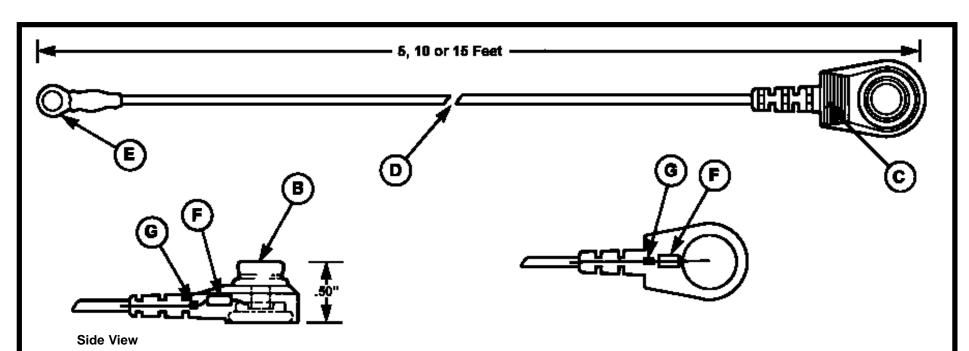

| ITEM  | DESCRIPTION               |
|-------|---------------------------|
| 13267 | Ground Cord, 5 Foot Cord  |
| 13268 | Ground Cord, 10 Foot Cord |
| 13269 | Ground Cord, 15 Foot Cord |

- A. 10mm (.395") female snap socket to ground table and floor mats.
- B. 10mm (.395") male snap stud to ground table and floor mats. Allows it to be used with 12149 as a common point ground.
- C. Molded in black thermoplastic elastomer.
- D. 5', 10', or 15' long, high flex strand copper, 20 gauge, with PVC insulated jacket.
- E. Ring terminal, .200" ID, (#10).
- F. One megohm resistor between the snap and ground.
- G. Brass crimp secures conductors and provides stress relief.