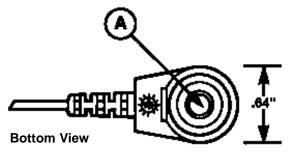

| ITEM  | DESCRIPTION               |
|-------|---------------------------|
| 13267 | Ground Cord, 5 Foot Cord  |
| 13268 | Ground Cord, 10 Foot Cord |
| 13269 | Ground Cord, 15 Foot Cord |

- A. 10mm (.395") female snap socket to ground table and floor mats.
- B. 10mm (.395") male snap stud to ground table and floor mats. Allows it to be used with 12149 as a common point ground.
- C. Molded in black thermoplastic elastomer.
- D. 5', 10', or 15' long, high flex strand copper, 20 gauge, with PVC insulated jacket.
- E. Ring terminal, .200" ID, (#10).
- F. One megohm resistor between the snap and ground.
- G. Brass crimp secures conductors and provides stress relief.