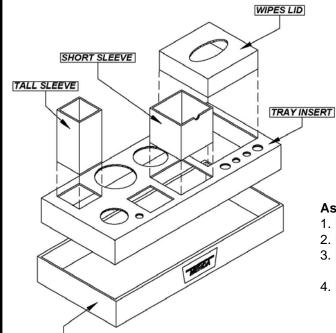

## **Assembly Instructions:**

- 1. Fold up organizer tray
- 2. Fold up the insert & place in tray
- 3. Fold up the short sleeve and tall sleeve and place them into the organizer insert as shown
- 4. Place overlay label on the front lip of the box.

## **Assembly Workstation Organizer**

3651 WALNUT AVE., CHINO, CA 91710 PHONE: (909) 627-2453 • FAX: (951) 755-8848

WEBSITE: MendaPump.com

DRAWING NUMBER 35872 DATE: January 2009

**MENDA** 

ORGANIZER TRAY