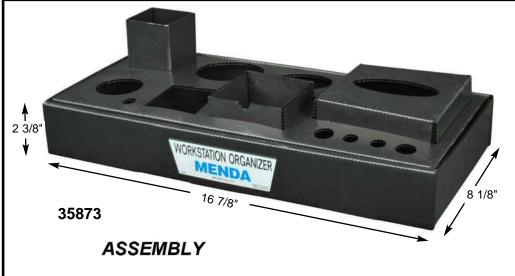

## **Description**

- Ideal for improving the appearance of the workstation and standardizing the placement of tools at any workstation.
- Can be used for various items which are used on the workstation, such as MENDA dispensing bottles, lotion, flux bottles, solder spools, cutters, tweezers, wash bottles and various other workbench accessories.
- Dimensions: 16-7/8"W x 8-1/8"D x 2-3/8"H
- Made from an Extruded Conductive polypropylene Plastek<sup>™</sup> material, making it ideal to properly set up and standardize any ESD workstation.
- Conductive 10E2 10E4 ohms per ANSI/ESD S11.11 material provides reliable path-to-ground
- Superior strength and durability; made from extruded, high impact polypropylene materials
- Chemical and moisture resistant
- Economical alternative to injection molded products
- Made in America

|       | Assembly Workstation Organizer, Kit      |
|-------|------------------------------------------|
| 35873 | Assembly Workstation Organizer, Box Only |