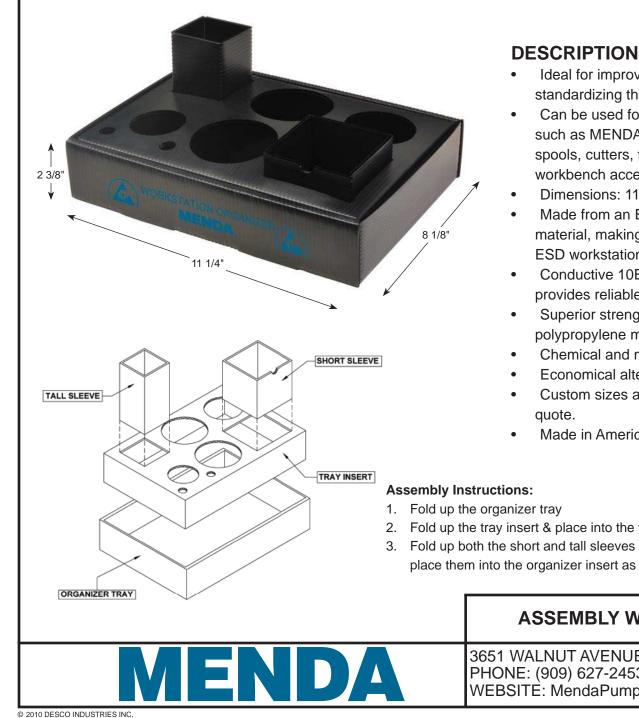

Employee Owned

- Ideal for improving the appearance of the workstation and standardizing the placement of tools at any workstation.
- Can be used for various items which are used on the workstation, such as MENDA dispensing bottles, lotion, flux bottles, solder spools, cutters, tweezers, wash bottles, and various other workbench accessories.
- Dimensions: 11 1/4" W x 8 1/8" D x 2 3/8" H
- Made from an Extruded Conductive polypropylene Plaste<sup>™</sup> material, making it ideal to properly set up and standardize any ESD workstation.
- Conductive 10E2 10E4 ohms per ANSI/ESD S11.11 material provides reliable path to ground.
- Superior strength and durability; made from extruded, high impact polypropylene materials.
- Chemical and moisture resistant.
- Economical alternative to injection molded products
- Custom sizes and configurations available upon request. Call for
- Made in America
- 2. Fold up the tray insert & place into the tray
- 3. Fold up both the short and tall sleeves and
- place them into the organizer insert as shown

## **ASSEMBLY WORKSTATION ORGANIZER, MINI**

3651 WALNUT AVENUE, CHINO, CA 91710 PHONE: (909) 627-2453 FAX: (951) 755-8848 WEBSITE: MendaPump.com

| DRAWING<br>NUMBER | DATE  |
|-------------------|-------|
|                   | April |
| 35878             | 2010  |