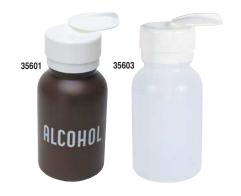

## **HDPE** with Plastic Pump

- · Durable, high density polyethylene
- Opaque brown for light sensitive fluids
- Perfect for alcohol dispensing
- · Large opening for easy filling
- Available with "Alcohol" imprint

|                                    | 8 oz. |
|------------------------------------|-------|
| Lasting-Touch, Brown, with imprint | 35601 |
| Lasting-Touch, Brown, no imprint   | 35602 |
| Lasting-Touch, Natural, no imprint | 35603 |