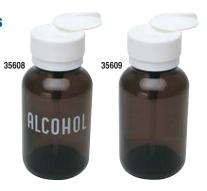

## **Amber Glass with Plastic Pumps**

- Amber glass for light and plastic sensitive fluids
- Perfect for alcohol dispensing
- Large opening for easy filling
- Available with "Alcohol" imprint
- Available with Lasting-Touch dish type, polypropylene pump

|                             | 8 oz. |
|-----------------------------|-------|
| Lasting-Touch, with imprint | 35608 |
| Lasting-Touch, no imprint   | 35609 |

Pumps are made in America. Bottles are made and/or assembled in the USA from parts made in the USA, Japan, and the UK.