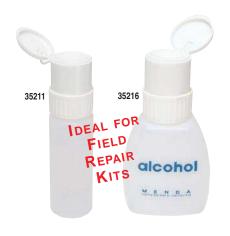

## Round and Euro Style HDPE with Plastic Pump

- · Durable, high density polyethylene
- Convenient, round shape, perfect for travel
- Convenient, Euro style, rectangular bottom for stability
- Reduces spillage, fumes, and waste
- Used in conjunction with the Twist-Lock, polypropylene, locking pump

|                          | 4 oz. | 8 oz. |
|--------------------------|-------|-------|
| Twist-Lock, with imprint |       | 35216 |
| Twist-Lock, no imprint   | 35211 | 35215 |