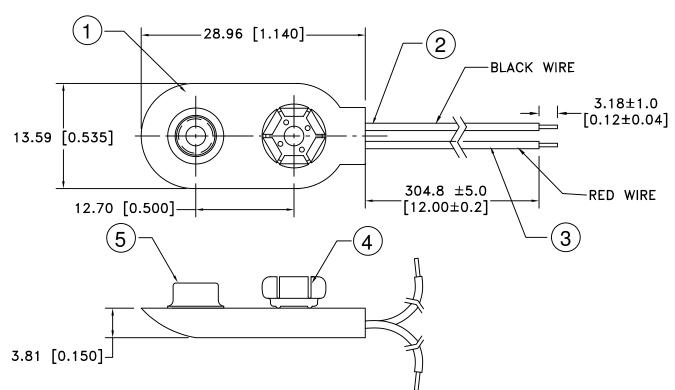

## NOTE:

ORIENTATION OF SNAPS AND WIRES VARIES AND IS SHOWN FOR REFERENCE ONLY. RED WIRE TO POSITIVE CONTACT. BLACK WIRE TO NEGATIVE CONTACT.

## ROHS COMPLIANT

| N0. | PART NAME     | MATERIAL                                          |   | Tolerance         | M                                          | Mem                  | ory Protection Devices, Inc |                                 |                                       |
|-----|---------------|---------------------------------------------------|---|-------------------|--------------------------------------------|----------------------|-----------------------------|---------------------------------|---------------------------------------|
| 1   | COVER         | PVC COVER OVER FIBERBOARD                         | 1 | (Except as noted) |                                            | 200 Broad Hollow Roa |                             | ad, Farmingdale, New York 11735 |                                       |
| 2   | BLACK WIRE(-) | 24 AWG OR 26 AWG, UL-1007, CSA TR-64, 300V, 80 ℃  | 1 | decimal           |                                            |                      | Scale                       | Drawn By B.S.                   |                                       |
| 3   | RED WIRE (+)  | 24 AWG OR 26 AWG, UL-1007, CSA TR-64, 300V, 80 °C | 1 | ±.5 (.020)        |                                            |                      |                             |                                 | · · · · · · · · · · · · · · · · · · · |
| 4   | FEMALE SNAP   | BRASS, NICKLE PLATED                              | 1 | , <i>,</i>        |                                            |                      |                             | Approved By T.B.                |                                       |
| 5   | MALE SNAP     | BRASS NICKLE PLATED                               | 1 | Fractional        | Title                                      |                      |                             |                                 |                                       |
|     |               |                                                   |   | ± .8 (.030)       | 9 VOLT BATTERY SNAP-I STYLE-12" WIRE LEADS |                      |                             |                                 |                                       |
|     |               |                                                   |   | Angular           | Date                                       |                      | Drawing Number              |                                 |                                       |
|     |               |                                                   |   | ± 3°              | 5/02/                                      | /08                  | BS12I                       |                                 |                                       |