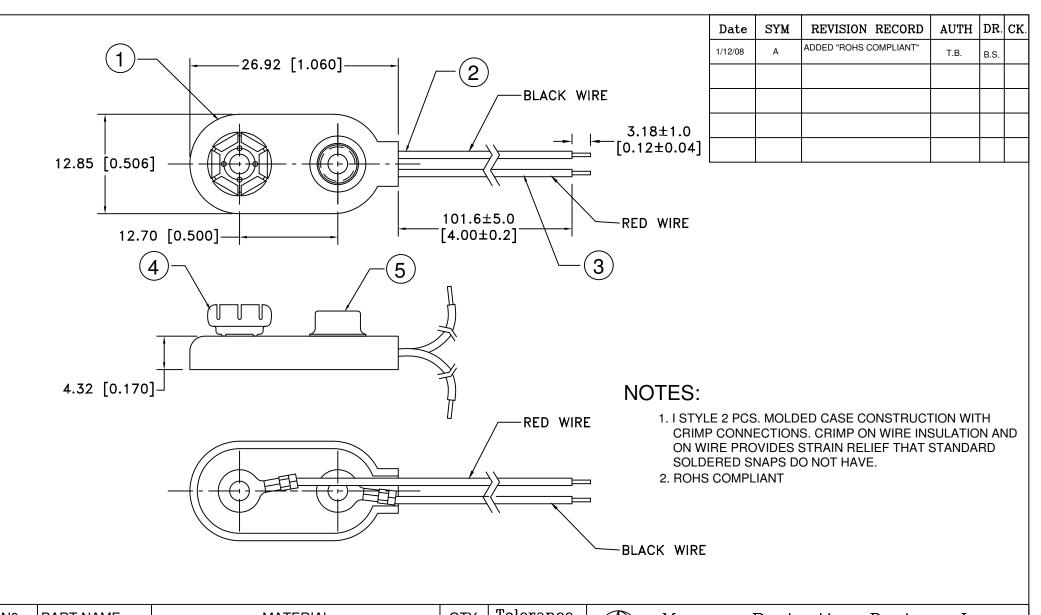

| N0. | PART NAME     | MATERIAL                                         | QTY. | Tolerance         |             | Memo                                       | emory Protection Devices, Inc |                     |                  |  |
|-----|---------------|--------------------------------------------------|------|-------------------|-------------|--------------------------------------------|-------------------------------|---------------------|------------------|--|
| 1   | MOLDED CASE   | 2 PCS., POLYETHYLENE, WHITE WITH BLUE INSERT     | 1    | (Except as noted) |             | 200 B                                      | Broad Hollow                  | ale, New York 11735 |                  |  |
| 2   | BLACK WIRE(-) | 24 AWG OR 26 AWG, UL-1007, CSA TR-64, 300V, 80 ℃ | 1    | decimal           |             |                                            |                               | Scale               | Drawn By B.S.    |  |
| 3   | RED WIRE (+)  | 24 AWG OR 26 AWG, UL-1007, CSA TR-64, 300V, 80 ℃ | 1    | + 5 (020)         |             |                                            |                               |                     |                  |  |
| 4   | FEMALE SNAP   | BRASS NICKLE PLATED                              | 1    | ±.5 (.020)        |             |                                            |                               |                     | Approved By T.B. |  |
| 5   | MALE SNAP     | BRASS NICKLE PLATED                              | 1    | Fractional        | Title       | 9 VOLT BATTERY SNAP-I STYLE-4" WIRE LEADS, |                               |                     |                  |  |
|     |               |                                                  |      | ± .8 (.030)       | MOLDED CASE |                                            |                               |                     |                  |  |
|     |               |                                                  |      | Angular           | Date        | 1                                          | Drawing                       | Number              |                  |  |
|     |               |                                                  |      | ± 3°              | 1/12/       | /08 BS4I-MC                                |                               |                     |                  |  |