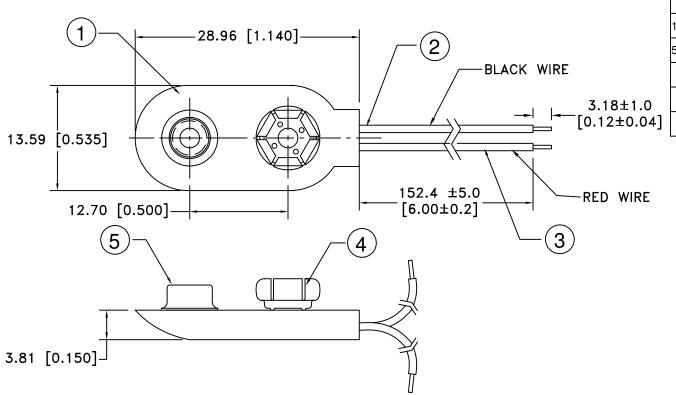

NOTE:

ORIENTATION OF SNAPS AND WIRES VARIES AND IS SHOWN FOR REFERENCE ONLY. RED WIRE TO POSITIVE CONTACT. BLACK WIRE TO NEGATIVE CONTACT.

**ROHS COMPLIANT** 

| N0. | PART NAME     | MATERIAL                                         | QTY. Tolerance |                   | Mem   | Memory Protection Devices, Inc         |                                      |       |                     |
|-----|---------------|--------------------------------------------------|----------------|-------------------|-------|----------------------------------------|--------------------------------------|-------|---------------------|
| 1   | COVER         | PVC COVER OVER FIBERBOARD                        | 1              | (Except as noted) |       | 200                                    | ) Broad Hollow Road, Farmingdale, Ne |       | ale, New York 11735 |
| 2   | BLACK WIRE(-) | 24 AWG OR 26 AWG, UL-1007, CSA TR-64, 300V, 80 ℃ | 1              | decimal           |       |                                        |                                      | Scale | Drawn By B.S.       |
| 3   | RED WIRE (+)  | 24 AWG OR 26 AWG, UL-1007, CSA TR-64, 300V, 80℃  | 1              | 5 (000)           |       |                                        |                                      |       |                     |
| 4   | FEMALE SNAP   | BRASS, NICKLE PLATED                             | 1              | ±.5 (.020)        |       |                                        |                                      |       | Approved By T.B.    |
| 5   | MALE SNAP     | BRASS NICKLE PLATED                              | 1              | Fractional        | Title |                                        |                                      |       |                     |
|     |               |                                                  |                | ± .8 (.030)       |       | 9 VOLT BATTERY SNAP-I STYLE-6" WIRE LE |                                      |       |                     |
|     |               |                                                  |                | Angular           | Date  |                                        | Drawing Number<br>BS6I               |       |                     |
|     |               |                                                  |                | ± 3°              | 5/02, | /08                                    |                                      |       |                     |