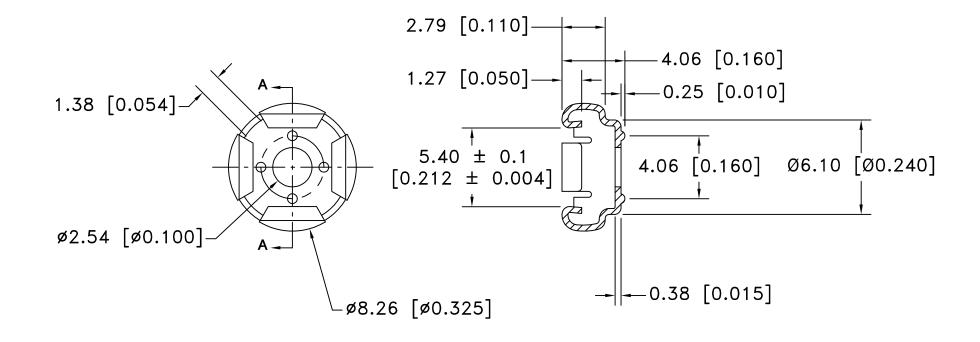

| Date    | SYM | REVISION RECORD        | AUTH | DR.  | CK. |
|---------|-----|------------------------|------|------|-----|
| 3/11/06 | Α   | DIM. 5.40 WAS 5.25     | T.B. | B.S. |     |
| 4/15/06 | В   | ADDED "ROHS COMPLIANT" | T.B. | B.S. |     |
|         |     |                        |      |      |     |
|         |     |                        |      |      |     |
|         |     |                        |      |      |     |

## NOTES:

MATERIAL: PHOSPHOR BRONZE, NICKLE PLTD. ROHS COMPLIANT

| Mem                                   | Memory Protection Devices, Inc                     |                                           |                                                       |  |  |  |
|---------------------------------------|----------------------------------------------------|-------------------------------------------|-------------------------------------------------------|--|--|--|
| (TH)                                  | 200 Broad Hollow Road, Farmingdale, New York 11735 |                                           |                                                       |  |  |  |
|                                       |                                                    |                                           |                                                       |  |  |  |
|                                       |                                                    | Scale                                     | Drawn By B.S.                                         |  |  |  |
|                                       |                                                    |                                           | Approved By T.B.                                      |  |  |  |
| Title BATTERY SNAP FEMALE, HEAVY DUTY |                                                    |                                           |                                                       |  |  |  |
|                                       |                                                    |                                           |                                                       |  |  |  |
| 4/15/06                               | BSF-HD                                             |                                           |                                                       |  |  |  |
|                                       | Title BATTE                                        | Title  BATTERY SNAP FEM  Date  Drawing Nu | Title  BATTERY SNAP FEMALE, HEA  Date  Drawing Number |  |  |  |