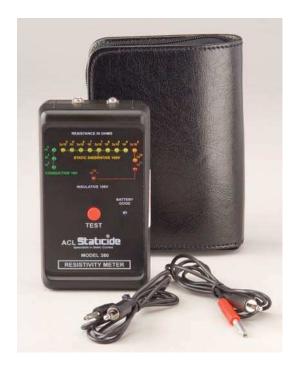

## **ACL** 380 **Resistivity Meter**

The ACL 380 Resistivity Meter is a lightweight tester for measuring surface resistivity in ohms per square according to parallel resistivity probe method ASTM D257.

Easy to use, this meter shows values through an LED scale that is coded with colors to signify conductive, dissipative, and insulative. There is also a colored "warning" stage to signal to the auditor that the material is at the higher end of the dissipative range and is close to being out of specification. Half decades provide greater accuracy by giving a closer indication to the measurement value.

**Product #380** includes two cables, 9-volt battery, and calibration certificate.

Product #381 includes two 5-lb probes and a foam-lined carrying case.