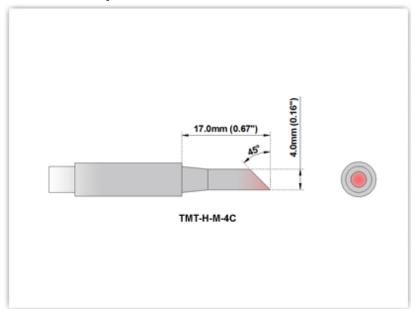

## EBH513

Bevel 45° 4.0mm (0.158")

Tip Style: Bevel 45°
Tip Width: 4.00mm (0.16")
Tip Length: 17.00mm (0.67")

RoHS Compliant 1 / Lead Free: YES

Equivalent to: 900M-T-4C

For Use With: Hakko 928 w/900M Handpiece